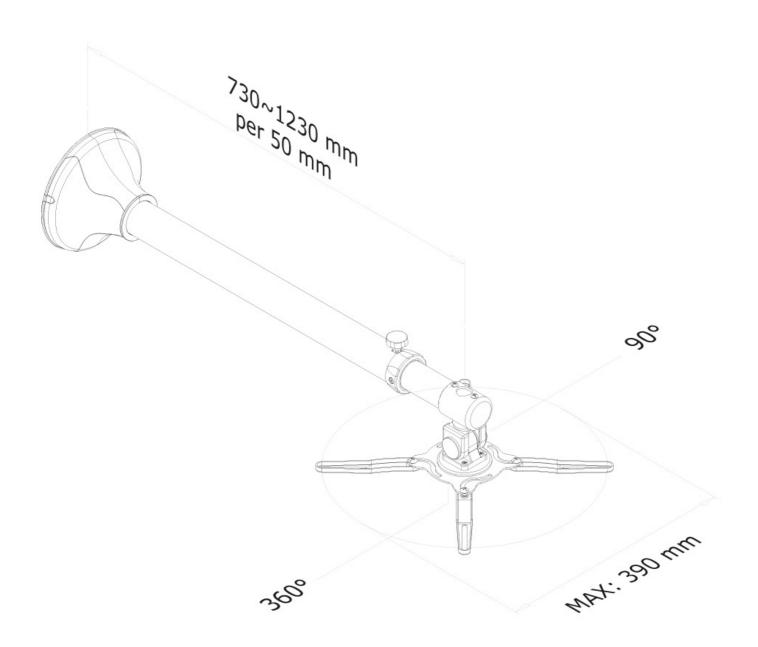

#### **GENERAL**

Min. weight 0 kg (per screen)

Max. weight 12 kg (per screen)

Distance to wall 73-123 cm

#### FUNCTIONALITY

Type Tilt

Swivel Full motion

Tilt (degrees) 90°
Swivel (degrees) 360°
Adjustment type None

Neomounts versatile tilt (90°), rotate and/or swivel (360°) technology allows the mount to change to any viewing angle to fully benefit from the capabilities of the projector. The mount is depth adjustable from 73 to 123 centimetres. An innovative cable management conceals and routes cables from wall to projector. Hide your cables to keep the installation nice and tidy.