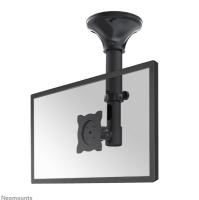

Neomounts FPMA-C025BLACK Monitor/TV mount ceiling 1 screen - 10-30" - max 12 kg - VESA 75x75-100x100 - h 37-47 cm - tiltable - black

Neomounts

The Neomounts ceiling mount, model FPMA-C025BLACK is a tilt- and rotatable ceiling mount for flat screens up to 30" (76 cm). This mount is a great choice for space saving placement or when wall mounting and floor placement is not an option.

Neomounts versatile tilt (180°) and rotate (360°) technology allows the mount to change to any viewing angle to fully benefit from the capabilities of the flat screen. The support is easily height adjustable from 37 to 47 centimetres. An innovative cable management conceals and routes cables from ceiling to TV. Hide your cables in the column to keep it nice and tidy.

Neomounts FPMA-C025BLACK has one pivot point and is suitable for screens up to 30" (76 cm). The weight capacity of this product is 12 kg. The ceiling mount is suitable for screens that meetVESA hole pattern 75x75 or 100x100mm. Different hole patterns can be covered using Neomounts VESA adapter plates.