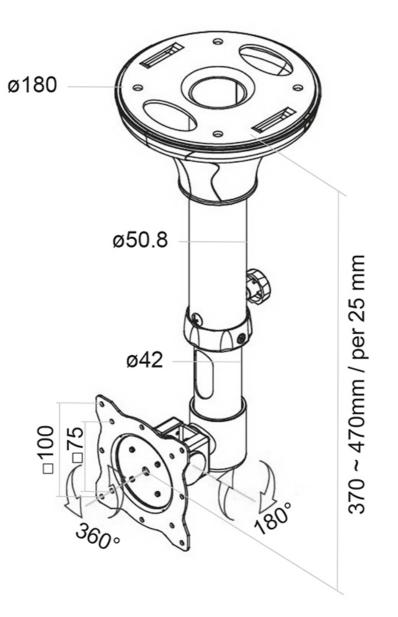

#### GENERAL

| Min. screen size* | 10 inch            |
|-------------------|--------------------|
| Max. screen size* | 30 inch            |
| Min. weight       | 0 kg (per screen)  |
| Max. weight       | 12 kg (per screen) |
| Screens           | 1                  |
| VESA minimum      | 75x75 mm           |
| VESA maximum      | 100x100 mm         |
|                   |                    |

Tilt 37-47 cm 5 cm

180° 360° Manual

#### FUNCTIONALITY

| Туре              |
|-------------------|
| Height adjustment |
| Depth adjustment  |
| Tilt (degrees)    |
| Rotate (degrees)  |
| Adjustment type   |

Neomounts versatile tilt (180°) and rotate (360°) technology allows the mount to change to any viewing angle to fully benefit from the capabilities of the flat screen. The support is easily height adjustable from 37 to 47 centimetres. An innovative cable management conceals and routes cables from ceiling to TV. Hide your cables in the column to keep it nice and tidy.

Neomounts FPMA-C025BLACK has one pivot point and is suitable for screens up to 30" (76 cm). The weight capacity of this product is 12 kg. The ceiling mount is suitable for screens that meetVESA hole pattern 75x75 or 100x100mm. Different hole patterns can be covered using Neomounts VESA adapter plates.

## Neomounts

Measuring unit: mm