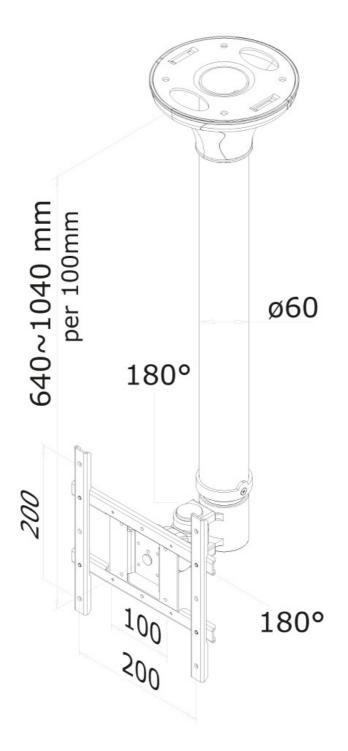

#### FUNCTIONALITY Type

|                   | Full motion |
|-------------------|-------------|
| Height adjustment | 64-104 cm   |
| Depth adjustment  | 9 cm        |
| Tilt (degrees)    | 180°        |
| Swivel (degrees)  | 180°        |
| Rotate (degrees)  | 360°        |
| Adjustment type   | Manual      |
|                   |             |
| INFORMATION       |             |

Neomounts versatile tilt (180°), rotate (360°) and swivel (180°) technology allows the mount to change to any viewing angle to fully benefit from the capabilities of the flat screen. The support is easily height adjustable from 64 to 104 centimetres. An innovative cable management conceals and routes cables from ceiling to TV. Hide your cables in the column to keep it nice and tidy.

Neomounts FPMA-C200 has two pivot points and is suitable for screens up to 40" (102 cm). The weight capacity of this product is 20 kg. The ceiling mount is suitable for screens that meetVESA hole pattern 75x75 to 200x200mm. Different hole patterns can be covered using Neomounts VESA adapter plates.

## **NEOMOUNTS FPMA-C200 MONITOR/TV MOUNT**

Neomounts

Measuring unit: mm