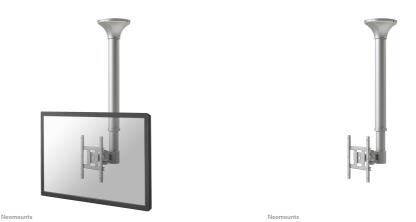

Neomounts FPMA-C200 Monitor/TV mount ceiling 1 screen - 10-40" - max 20 kg -VESA 75x75-200x200 - h 64-104 cm - silver

The Neomounts ceiling mount, model FPMA-C200 is a tilt- and swivel ceiling mount for flat screens up to 40". This mount is a great choice for space saving placement or when wall mounting and floor placement is not an option.

Neomounts versatile tilt (180°), rotate (360°) and swivel (180°) technology allows the mount to change to any viewing angle to fully benefit from the capabilities of the flat screen. The support is easily height adjustable from 64 to 104 centimetres. An innovative cable management conceals and routes cables from ceiling to TV. Hide your cables in the column to keep it nice and tidy.

Neomounts FPMA-C200 has two pivot points and is suitable for screens up to 40" (102 cm). The weight capacity of this product is 20 kg. The ceiling mount is suitable for screens that meetVESA hole pattern 75x75 to 200x200mm. Different hole patterns can be covered using Neomounts VESA adapter plates.