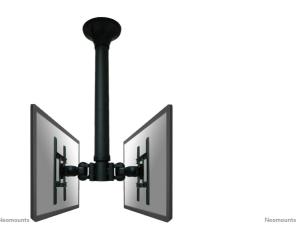

## **NEOMOUNTS FPMA-C200D DUAL MONITOR/TV**

Neomounts FPMA-C200D Monitor/TV mount ceiling 2 screens - 10-40" - max 10 kg/screen - VESA 75x75-200x200 - h 64-104 cm - black

The Neomounts ceiling mount, model FPMA-C200D is a dual-sided tilt- and swivel ceiling mount for flat screens up to 40". This mount is a great choice for space saving placement or when wall mounting and floor placement is not an option.

Neomounts versatile tilt (180°), rotate (360°) and swivel (180°) technology allows the mount to change to any viewing angle to fully benefit from the capabilities of the flat screen. The support is easily height adjustable from 64 to 104 centimetres. An innovative cable management conceals and routes cables from ceiling to TV. Hide your cables in the column to keep it nice and tidy.

Neomounts FPMA-C200D has two pivot points and is suitable for screens up to 40" (102 cm). The weight capacity of this product is 10 kg (2x). The ceiling mount is suitable for screens that meetVESA hole pattern 75x75 to 200x200mm. Different hole patterns can be covered using Neomounts VESA adapter plates.