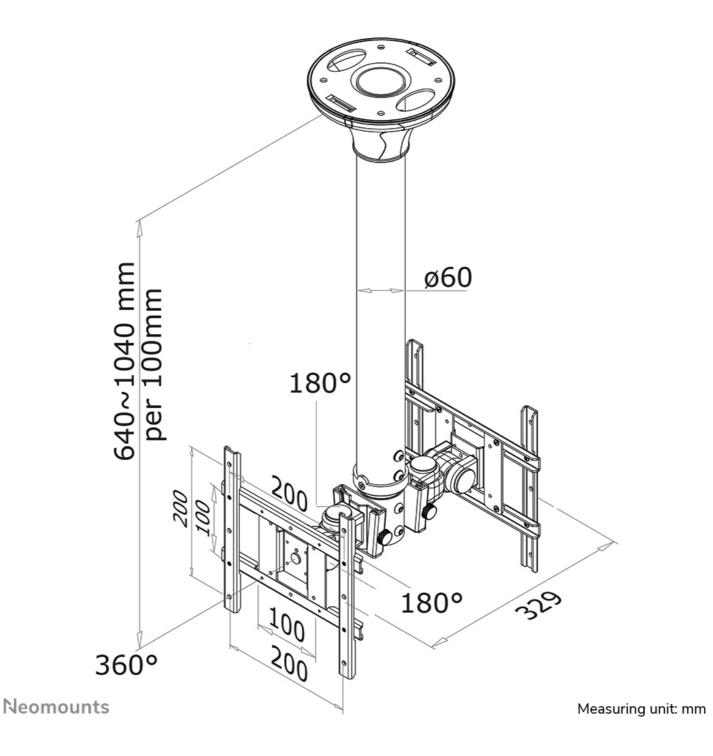

#### GENERAL

| Min. screen size* | 10 inch            |
|-------------------|--------------------|
| Max. screen size* | 40 inch            |
| Min. weight       | 0 kg (per screen)  |
| Max. weight       | 10 kg (per screen) |
| Screens           | 2                  |
| VESA minimum      | 75x75 mm           |
| VESA maximum      | 200x200 mm         |
|                   |                    |

Tilt

Rotate Swivel Full motion 64-104 cm 180°

180°

360° Manual

Neomounts versatile tilt (180°), rotate (360°) and swivel (180°) technology allows the mount to change to any viewing angle to fully benefit from the capabilities of the flat screen. The support is easily height adjustable from 64 to 104 centimetres. An innovative cable management conceals and routes cables from ceiling to TV. Hide your cables in the column to keep it nice and tidy.

Neomounts FPMA-C200D has two pivot points and is suitable for screens up to 40" (102 cm). The weight capacity of this product is 10 kg (2x). The ceiling mount is suitable for screens that meetVESA hole pattern 75x75 to 200x200mm. Different hole patterns can be covered using Neomounts VESA adapter plates.