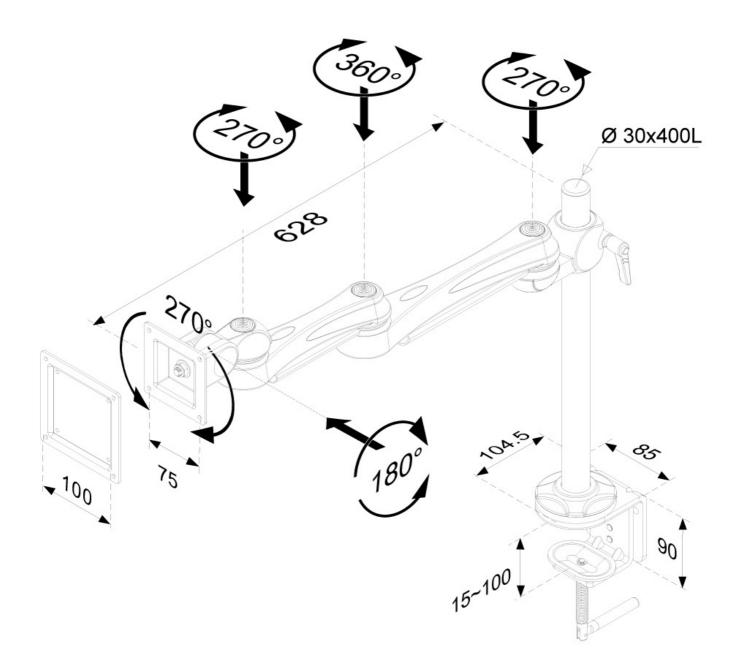

#### FUNCTIONALITY

Туре

|                   | Rotate      |
|-------------------|-------------|
|                   | Swivel      |
|                   | Full motion |
| Height adjustment | 0-50 cm     |
| Depth adjustment  | 19-62 cm    |
| Tilt (degrees)    | 180°        |
| Swivel (degrees)  | 270°        |
| Rotate (degrees)  | 270°        |
| Adjustment type   | Manual      |
|                   |             |
|                   |             |

Neomounts versatile tilt (180°), rotate (270°) and swivel (270°) technology allows the mount to change to any viewing angle to fully benefit from the capabilities of the flat screen. The mount is manually height adjustable from 0 to 50 centimetres. Depth adjustable from 19 to 62 centimetres. An innovative cable management conceals and routes cables from mount to flat screen. Hide your cables to keep the workplace nice and tidy.

Neomounts FPMA-D930 has two pivot points and is suitable for screens up to 30" (76 cm). The weight capacity of this product is 10 kg each screen. The desk mount is suitable for screens that meet VESA hole pattern 75x75 or 100x100mm. Different hole patterns can be covered using Neomounts VESA adapter plates.

### Neomounts

Measuring unit: mm