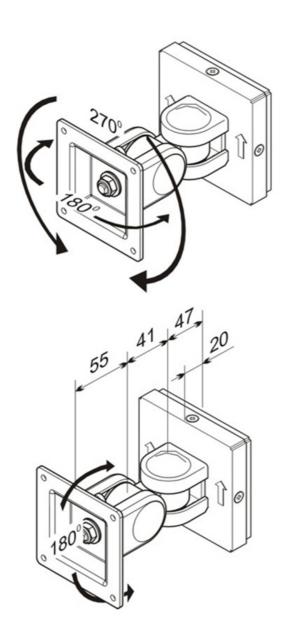

#### **FUNCTIONALITY**

Type Full motion

Tilt Rotate Swivel

Tilt (degrees) 180°
Swivel (degrees) 180°
Rotate (degrees) 270°
Adjustment type None

Neomounts by Newstars' tilt- (180°), rotate (270°) and swivel (180°)technology allows the mount to change to any viewing angle to fully benefit from the capabilities of the flat screen. Depth of this mount is 14 centimetres. Cable management conceals and routes cables from mount to flat screen. Hide your cables to keep living room, bedroom or home cinema installation nice and tidy.

# **NEOMOUNTS BY NEWSTAR TV WALL MOUNT**

Neomounts Measuring unit: mm