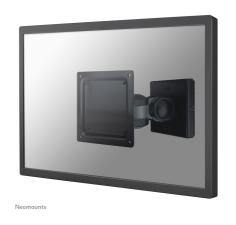

# Neomounts by Newstar TV/Monitor Wall Mount (2 pivots & tiltable) for 10"-30" Screen - Black

The Neomounts by Newstar wall mount, model FPMA-W200 is a tilt-, swivel and rotatable wall mount for flat screens up to 30". This mount is a great choice when you want the ultimate viewing flexibility with your flat screen. Effortless pull the display out from the wall, position it in almost any direction, turn it around corners and then smoothly return it to the wall when finished.

Neomounts by Newstars' tilt- (180°), rotate (270°) and swivel (180°)technology allows the mount to change to any viewing angle to fully benefit from the capabilities of the flat screen. Depth of this mount is 14 centimetres. Cable management conceals and routes cables from mount to flat screen. Hide your cables to keep living room, bedroom or home cinema installation nice and tidy.

Neomounts by Newstar FPMA-W200 has two pivot points and is suitable for screens up to 30" (76 cm). The weight capacity of this product is 10 kg each screen. The wall mount is suitable for screens that meet VESA hole pattern 75x75 and 100x100mm. Different hole patterns can be covered using Neomounts by Newstar VESA adapter plates.