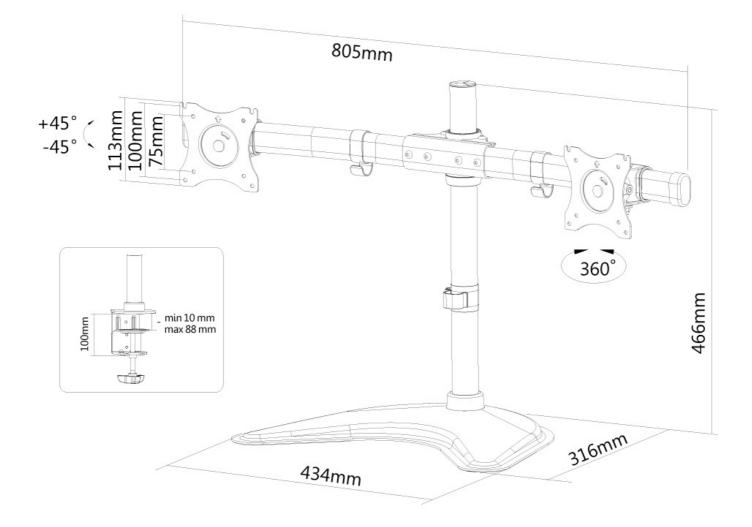

### FUNCTIONALITY

EAN code

| Туре              | Tilt         |
|-------------------|--------------|
|                   | Rotate       |
|                   | Swivel       |
|                   | Full motion  |
| Height adjustment | 0-45 cm      |
| Depth adjustment  | 8 cm         |
| Tilt (degrees)    | +45°, -45°   |
| Swivel (degrees)  | +45°, -45°   |
| Rotate (degrees)  | +180°, -180° |
| Adjustment type   | Manual       |
|                   |              |
| INFORMATION       |              |
| Color             | Black        |
| Main material     | Steel        |
| Warranty          | 5 year       |

Neomounts versatile tilt (90°), rotate (360°) and swivel (30°) technology allows the mount to change to any viewing angle to fully benefit from the capabilities of the flat screen. The mount is manually height adjustable from 0 to 45 centimetres. An innovative cable management conceals and routes cables from mount to flat screen. Hide your cables to keep the workplace nice and tidy.

Neomounts NM-D335DBLACK has one pivot point and is suitable for screens up to 27" (69 cm). The weight capacity of this product is 8 kg each screen. The desk mount is suitable for screens that meet VESA hole pattern 75x75 or 100x100mm. Different hole patterns can be covered using Neomounts VESA adapter plates.