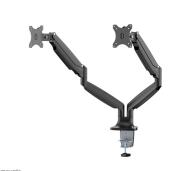

Neomounts NM-D750DBLACK Dual monitor arm - 10-32" - 1-9 kg/screen - gas spring - black

The Neomounts desk mount, model NM-D750DBLACK is a tilt-, swivel and rotatable desk mount for 2 flat screens up to 32". This mount is a great choice for space saving placement on desks using a desk clamp or grommet mount.

Neomounts' unique tilt (180°), rotate (180°) and swivel (180°) technology allows the mount to change to any viewing angle to fully benefit from the capabilities of the flat screen. The mount is easily individually height adjustable from 17 to 51 centimetres using a gas spring. Depth adjustable from 0 to 61 centimetres. A unique cable management conceals and routes cables from mount to flat screen. Hide your cables to keep the workplace nice and tidy.

Neomounts NM-D750DBLACK has three pivot points and is suitable for screens up to 32" (82 cm). The weight capacity of this product is 9 kg each screen. The desk mount is suitable for screens that meet VESA hole pattern 75x75 or 100x100mm. Different hole patterns can be covered using Neomounts VESA adapter plates.