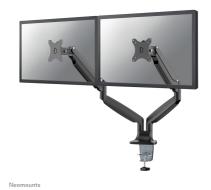

Neomounts NM-D750DBLACK Dual monitor arm - 10-32" - 1-9 kg/screen - gas spring - black

The Neomounts desk mount, model NM-D750DBLACK is a tilt-, swivel and rotatable desk mount for 2 flat screens up to 32". This mount is a great choice for space saving placement on desks using a desk clamp or grommet mount.

Neomounts' unique tilt (180°), rotate (180°) and swivel (180°) technology allows the mount to change to any viewing angle to fully benefit from the capabilities of the flat screen. The mount is easily individually height adjustable from 17 to 51 centimetres using a gas spring. Depth adjustable from 0 to 61 centimetres. A unique cable management conceals and routes cables from mount to flat screen. Hide your cables to keep the workplace nice and tidy.

Neomounts NM-D750DBLACK has three pivot points and is suitable for screens up to 32" (82 cm). The weight capacity of this product is 9 kg each screen. The desk mount is suitable for screens that meet VESA hole pattern 75x75 or 100x100mm. Different hole patterns can be covered using Neomounts VESA adapter plates.