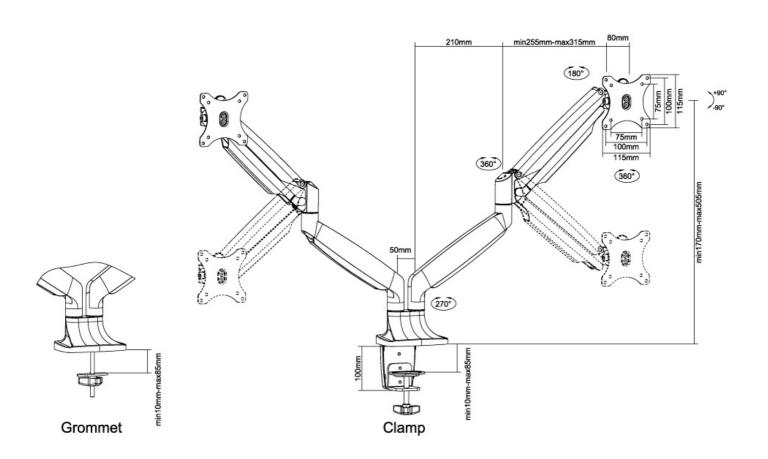

#### **GENERAL**

Min. screen size\* 10 inch
Max. screen size\* 32 inch

Min. weight 1 kg (per screen)

Max. weight 9 kg (per screen)

Screens 2

VESA minimum 75x75 mm

VESA maximum 100x100 mm

Desk mount Grommet
Clamp

Distance to wall 12,6-65,1 cm

### **FUNCTIONALITY**

Type Tilt
Rotate
Swivel

Swivel Full motion 17-50,5 cm

Height adjustment 17-50,5 cm

Width adjustment 110 cm

Depth adjustment 8-60,5 cm

Tilt (degrees) +90°, -90°

Swivel (degrees) +90°, -90°

Rotate (degrees) +180°, -180°

Adjustment type Gas spring

Neomounts NM-D750DBLACK has three pivot points and is suitable for screens up to 32" (82 cm). The weight capacity of this product is 9 kg each screen. The desk mount is suitable for screens that meet VESA hole pattern 75x75 or 100x100mm. Different hole patterns can be covered using Neomounts VESA adapter plates.