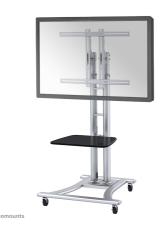

The Neomounts floor stand, model PLASMA-M1800E is a mobile floor stand for flat screens up to 70" (178 cm). This mobile stand is a great choice for space saving placement or when wall-, ceiling mounting or desk placement is not an option. This cart stretches your investment by serving a variety of projection needs by sharing a large display over multiple rooms. Get optimal positioning for both standing and seated audiences, in any application, in any part of your location.

Neomounts' floor stand, PLASMA-M1800E holds your TV, AV equipment and even hides your cables. The trolley features four solid castor wheels, of which the two front wheels are equipped with a brake. The casters allow the stand to move it to where you need it. Easily roll this cart through doorways and over thresholds.

Neomounts PLASMA-M1800E has one pivot point and is suitable for screens up to 70" (178 cm). The weight capacity of this product is 50 kg each screen. The stand is suitable for screens that meet VESA hole pattern 200x200 to 600x450mm. Different hole patterns can be covered using Neomounts VESA adapter plates. Speedy assembly and installation.