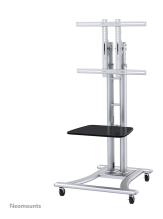

The Neomounts floor stand, model PLASMA-M1800E is a mobile floor stand for flat screens up to 70" (178 cm). This mobile stand is a great choice for space saving placement or when wall-, ceiling mounting or desk placement is not an option. This cart stretches your investment by serving a variety of projection needs by sharing a large display over multiple rooms. Get optimal positioning for both standing and seated audiences, in any application, in any part of your location.

Neomounts' floor stand, PLASMA-M1800E holds your TV, AV equipment and even hides your cables. The trolley features four solid castor wheels, of which the two front wheels are equipped with a brake. The casters allow the stand to move it to where you need it. Easily roll this cart through doorways and over thresholds.

Neomounts PLASMA-M1800E has one pivot point and is suitable for screens up to 70" (178 cm). The weight capacity of this product is 50 kg each screen. The stand is suitable for screens that meet VESA hole pattern 200x200 to 600x450mm. Different hole patterns can be covered using Neomounts VESA adapter plates. Speedy assembly and installation.