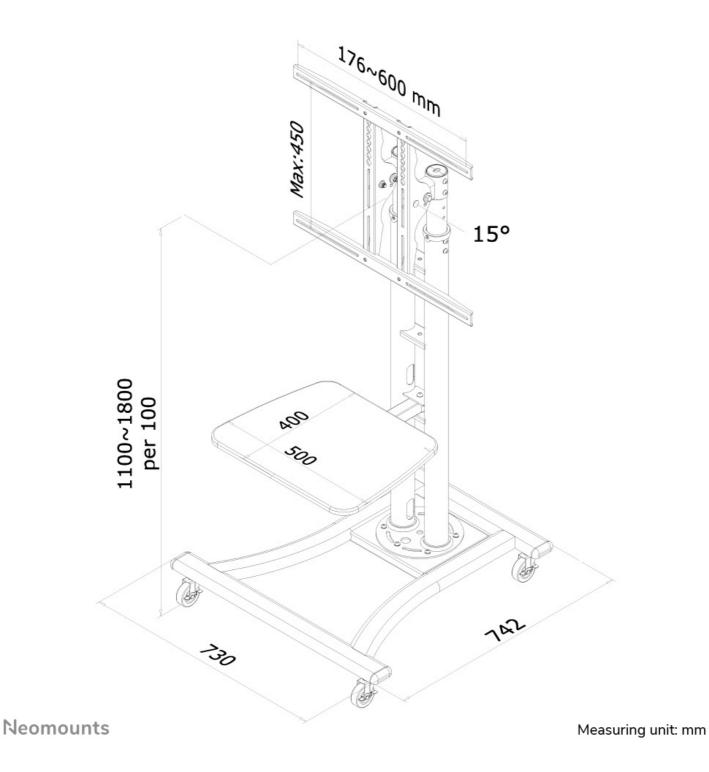

#### **GENERAL**

Min. screen size\* 27 inch
Max. screen size\* 70 inch

Min. weight 0 kg (per screen)

Max. weight 50 kg (per screen)

Screens 1

VESA minimum 200x200 mm VESA maximum 600x450 mm

#### **FUNCTIONALITY**

Type Tilt

Height adjustment 110-180 cm
Tilt (degrees) 15°
Adjustment type Manual

Neomounts versatile tilt (15°) technology allows the mount to change to any viewing angle to fully benefit from the capabilities of the flat screen. The mount is manually height adjustable from 110 to 180 centimetres. An innovative cable management conceals and routes cables from mount to flat screen. Hide your cables to keep the stand nice and tidy.

Neomounts PLASMA-M1800E has one pivot point and is suitable for screens up to 70" (178 cm). The weight capacity of this product is 50 kg each screen. The stand is suitable for screens that meet VESA hole pattern 200x200 to 600x450mm. Different hole patterns can be covered using Neomounts VESA adapter plates. Speedy assembly and installation.