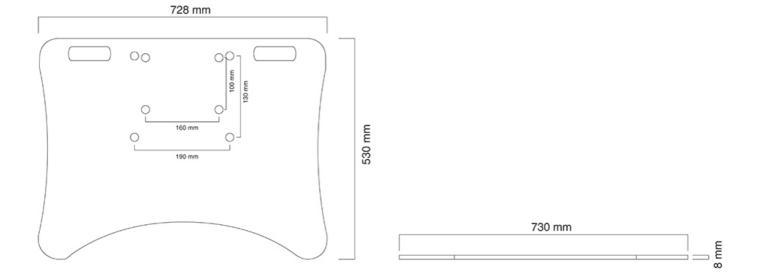

Neomounts PLASMA-M2500FPLATE Floor plate - max 150 kg - suitable for PLASMA-M2250/W2250/M2500/W2500BLACK/SILVER - silver

The Neomounts PLASMA-M2500FPLATE is a fixed floor plate for the PLASMA-M2250-, PLASMA-M2500-, PLASMA-W2250- & PLASMA-W2500-series electric height adjustable trolleys and floor stands.