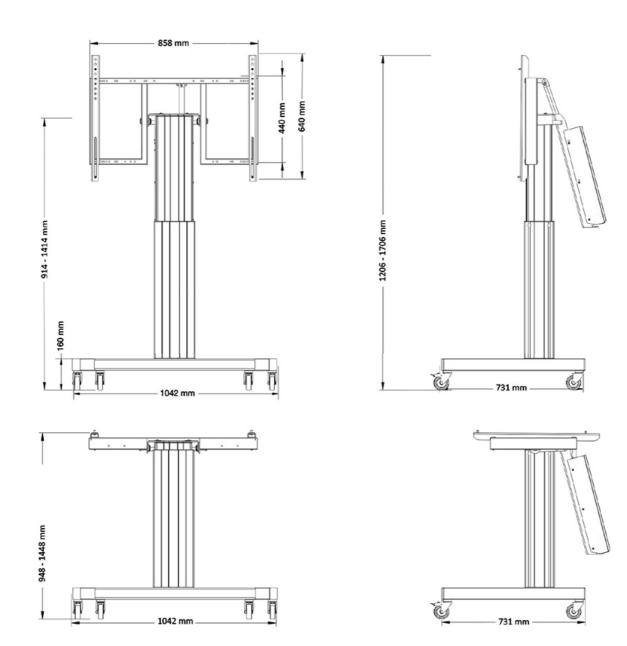

#### GENERAL

| Min. screen size* | 42 inch           |
|-------------------|-------------------|
| Max. screen size* | 100 inch          |
| Min. weight       | 0 kg (per screen) |
| Max. weight       | 150 kg (per scree |
| Screens           | 1                 |
| VESA minimum      | 400x200 mm        |
| VESA maximum      | 800x600 mm        |

Tilt

80 cm

Motorised

150 kg (per screen)

50 cm (91-141 cm) Not lockable 90° 173 cm 104 cm

### FUNCTIONALITY

| Туре              |
|-------------------|
| Height adjustment |
| Lockable          |
| Tilt (degrees)    |
| Height            |
| Width             |
| Depth             |
| Adjustment type   |

The mobile floor stand is automatically tiltable (90°) and height adjustable over a height of 50 cm with a remote control. From the floor to the center the height of the screen is variable from 91,4-141,4 cm. The trolley features four solid castor wheels, of which the two front wheels are equipped with a brake. Thanks to these high-quality wheels, the trolley can be easily moved over doorsteps and thresholds.