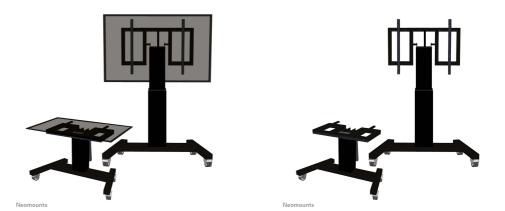

Neomounts PLASMA-M2500TBLACK TV trolley - 42-100" - max 150 kg - motorised h 91-141 cm - VESA 400x200-800x600 - table tilt function - black

Create the optimum viewing positioning for both standing and seated audiences with the Neomounts PLASMA-M2500TBLACK motorised floor stand. The trolley is a perfect solution for classrooms, offices, meeting rooms and public areas.

The floor stand has a 90° tilt function that allows the (touch) screen to be used in table-top mode. The PLASMA-M2500TBLACK is suited for 42-100" screens with a VESA hole pattern of 400x200 to 800x600 mm and has a maximum weight capacity of 150 kg. The cable management system ensures orderly routing of the cables at the back of the mount.

The mobile floor stand is automatically tiltable (90°) and height adjustable over a height of 50 cm with a remote control. From the floor to the center the height of the screen is variable from 91,4-141,4 cm. The trolley features four solid castor wheels, of which the two front wheels are equipped with a brake. Thanks to these high-quality wheels, the trolley can be easily moved over doorsteps and thresholds.