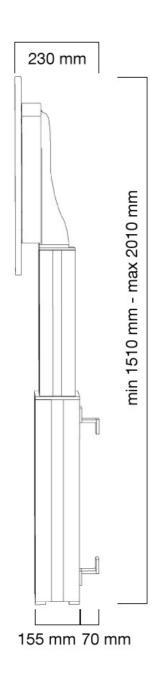

#### FUNCTIONALITY

Type Fixed
Height adjustment 119-169 cm
Width adjustment 89 cm

Lockable - Padlock not

included

Adjustment type Motorised

The PLASMA-W2500BLACK is suited for screens between 42- 100" and has a load capacity of 150 kg. The mount is suitable for screens with a VESA hole pattern of 300x200 to 800x600 mm.

The mobile electric floor lift is automatically height adjustable over a height of 50 cm with a remote control. From the floor to the center the distance of the screen is variable from 119-169 cm. The position can be perfectly leveled with four adjustable feet under the central column.