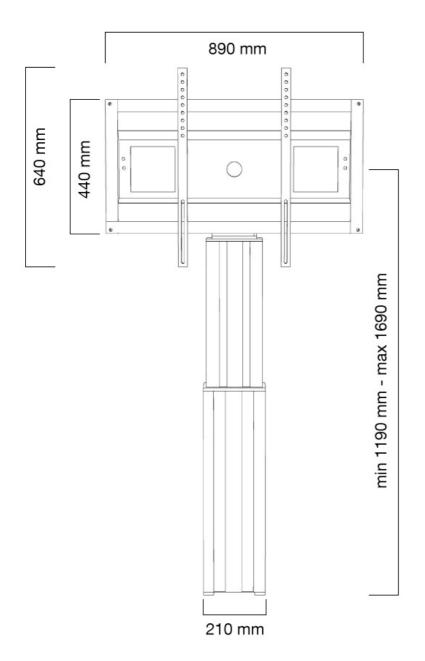

### **GENERAL**

Min. screen size\* 42 inch
Max. screen size\* 100 inch

Min. weight 0 kg (per screen)

Max. weight 150 kg (per screen)

Screens 1

VESA minimum 300x200 mm VESA maximum 800x600 mm

#### FUNCTIONALITY

Type Fixed
Height adjustment 119-169 cm
Width adjustment 89 cm

Lockable - Padlock not

included

Adjustment type Motorised

The PLASMA-W2500BLACK is suited for screens between 42- 100" and has a load capacity of 150 kg. The mount is suitable for screens with a VESA hole pattern of 300x200 to 800x600 mm.

The mobile electric floor lift is automatically height adjustable over a height of 50 cm with a remote control. From the floor to the center the distance of the screen is variable from 119-169 cm. The position can be perfectly leveled with four adjustable feet under the central column.