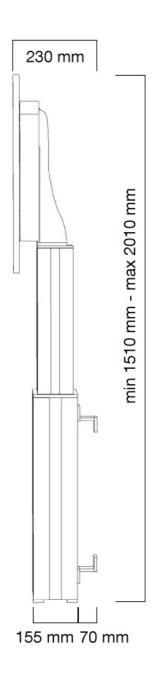

#### **FUNCTIONALITY**

Type Fixed
Height adjustment 119-169 cm
Width adjustment 89 cm

Lockable - Padlock not

included

Adjustment type Motorised

The PLASMA-W2500SILVER is suited for screens between 42-100" and has a load capacity of 150 kg. The mount is suitable for screens with a VESA hole pattern of 300x200 to 800x600 mm.

The mobile electric floor lift is automatically height adjustable over a height of 50 cm with a remote control. From the floor to the center the distance of the screen is variable from 119-169 cm. The position can be perfectly leveled with four adjustable feet under the central column.