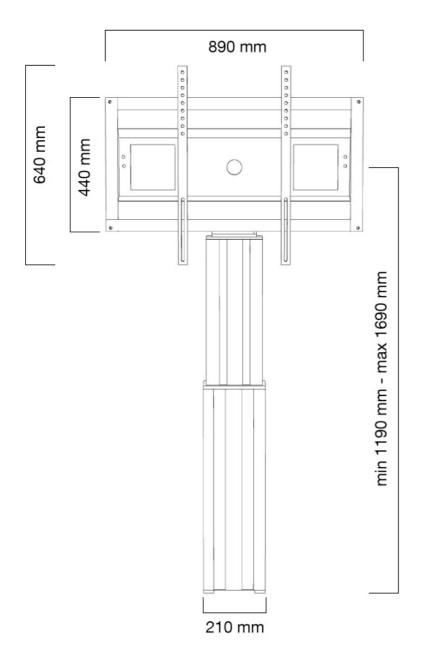

## **GENERAL**

Min. screen size\* 42 inch
Max. screen size\* 100 inch

Min. weight 0 kg (per screen)

Max. weight 150 kg (per screen)

Screens 1

VESA minimum 200x200 mm VESA maximum 800x600 mm

#### **FUNCTIONALITY**

Type Fixed
Height adjustment 119-169 cm
Width adjustment 89 cm

Lockable - Padlock not

included

Adjustment type Motorised

The PLASMA-W2500SILVER is suited for screens between 42-100" and has a load capacity of 150 kg. The mount is suitable for screens with a VESA hole pattern of 300x200 to 800x600 mm.

The mobile electric floor lift is automatically height adjustable over a height of 50 cm with a remote control. From the floor to the center the distance of the screen is variable from 119-169 cm. The position can be perfectly leveled with four adjustable feet under the central column.