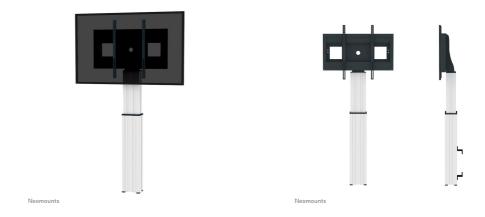

With the Neomounts PLASMA-W2500SILVER automatic height adjustable floor stand you place a large format flat screen on the floor and anchor it to the wall with the included wall mounts (7 cm distance). Get optimal positioning for both standing and seated audiences, in any application, in any part of your location. Perfect to use in a class room, boardroom, presentation room or public entrance.

The PLASMA-W2500SILVER is suited for screens between 42-100" and has a load capacity of 150 kg. The mount is suitable for screens with a VESA hole pattern of 300x200 to 800x600 mm.

The mobile electric floor lift is automatically height adjustable over a height of 50 cm with a remote control. From the floor to the center the distance of the screen is variable from 119-169 cm. The position can be perfectly leveled with four adjustable feet under the central column.

Behind the screen is a 6 cm deep space available to mount a media player or mini-computer. Cables can be guided at the back of the mount. The Neomounts PLASMA-W2500SILVER comes in a RAL 9006 color and all installation material is included with the product. Warranty: 5 year.