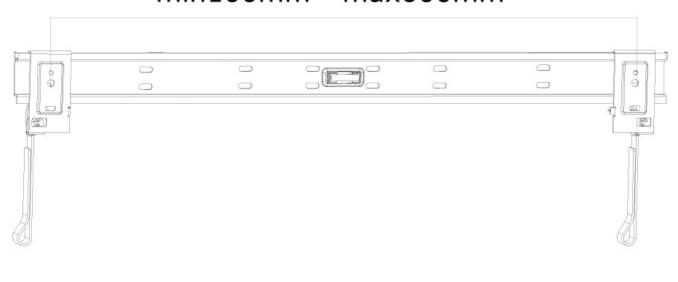

### **GENERAL**

Min. screen size\* 32 inch
Max. screen size\* 60 inch

Max. weight 50 kg (per screen)

Screens

VESA minimum 200x200 mm
VESA maximum 600x600 mm
Distance to wall 1,5-3 cm

# min100mm - max600mm

**Neomounts**