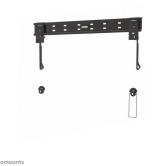

Neomounts PLASMA-W860 Fixed TV mount wall 32-60" - max 50 kg - VESA 200x200-600x600 - d 1,5-3 cm - black

The Neomounts wall mount, model PLASMA-W860 is a fixed wall mount for flat screens up to 60" (152 cm). This mount is a great choice when you want the ultimate viewing flexibility with your flat screen. Depth of this mount is 1,5 to 3 centimetres.

Neomounts PLASMA-W860 is suitable for screens up to 60" (152 cm). The weight capacity of this product is 50 kg each screen. The wall mount is suitable for screens that meet VESA hole pattern 200x200 to 600x600mm. Different hole patterns can be covered using Neomounts VESA adapter plates.

Create a clean design ambiance for your flat screen TV in the living room, bedroom or home cinema.

All installation material is included with the product.