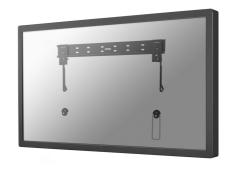

Neomounts PLASMA-W860 Fixed TV mount wall 32-60" - max 50 kg - VESA 200x200-600x600 - d 1,5-3 cm - black

The Neomounts wall mount, model PLASMA-W860 is a fixed wall mount for flat screens up to 60" (152 cm). This mount is a great choice when you want the ultimate viewing flexibility with your flat screen. Depth of this mount is 1,5 to 3 centimetres.

Neomounts PLASMA-W860 is suitable for screens up to 60" (152 cm). The weight capacity of this product is 50 kg each screen. The wall mount is suitable for screens that meet VESA hole pattern 200x200 to 600x600mm. Different hole patterns can be covered using Neomounts VESA adapter plates.