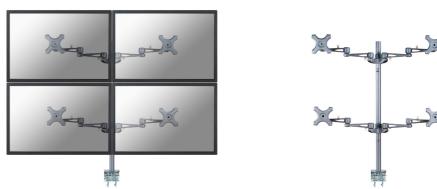

#### Neomounts FPMA-D935D4 Monitor arm for 4 screens - 10-27" - 0-6 kg/screen - silver

Neom

The Neomounts desk mount, model FPMA-D935D4 is a tilt-, swivel and rotatable desk mount for 4 flat screens up to 27". This mount is a great choice for space saving placement on desks using a desk clamp.

Neomounts FPMA-D935D4 has three pivot points and is suitable for screens up to 27" (69 cm). The weight capacity of this product is 6 kg each screen. The desk mount is suitable for screens that meet VESA hole pattern 75x75 or 100x100mm. Different hole patterns can be covered using Neomounts VESA adapter plates.