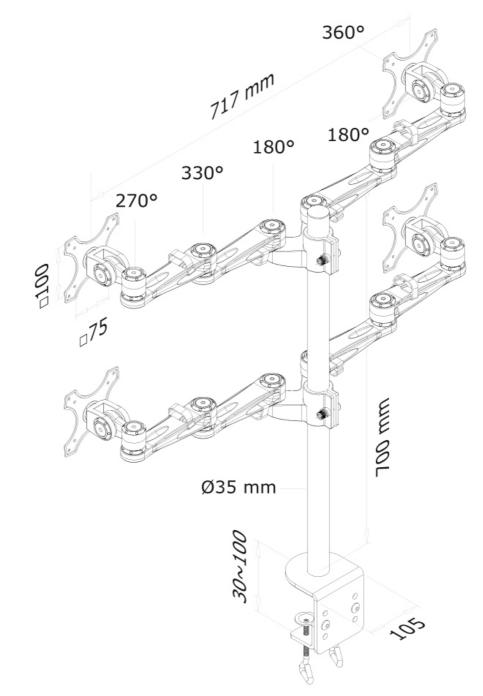

#### FUNCTIONALITY

| Туре |
|------|
|------|

| 21                |             |
|-------------------|-------------|
|                   | Rotate      |
|                   | Swivel      |
|                   | Full motion |
| Height adjustment | 0-80 cm     |
| Depth adjustment  | 12-50 cm    |
| Tilt (degrees)    | 180°        |
| Swivel (degrees)  | 300°        |
| Rotate (degrees)  | 360°        |
| Adjustment type   | Manual      |
|                   |             |
| INFORMATION       |             |

Neomounts versatile tilt (180°), rotate (360°) and swivel (300°) technology allows the mount to change to any viewing angle to fully benefit from the capabilities of the flat screen. The mount is manually height adjustable from 0 to 80 centimetres. Depth adjustable from 12 to 50 centimetres. An innovative cable management conceals and routes cables from mount to flat screen. Hide your cables to keep the workplace nice and tidy.

Neomounts FPMA-D935D4 has three pivot points and is suitable for screens up to 27" (69 cm). The weight capacity of this product is 6 kg each screen. The desk mount is suitable for screens that meet VESA hole pattern 75x75 or 100x100mm. Different hole patterns can be covered using Neomounts VESA adapter plates.