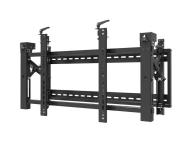

Create a clean design videowall presentation with the Neomounts LED-VW2000BLACK videowall mount solution!

- Pop-out Video Wall Mount
- Pop-out function allows quick release for access
- Lateral shift brackets enable fast alignment
- Micro-adjustment at 8 points for seamless display alignment and level
- Lock and unlock switch knob help to lock/release display out of the pop-out module
- Kickstand provides 12° of tilt for easy cable management and maintenance
- Anti-theft design for additional security (require for a padlock)
- Protects displays by removing the possibility of accidental pop-outs via the plastic locking pieces.