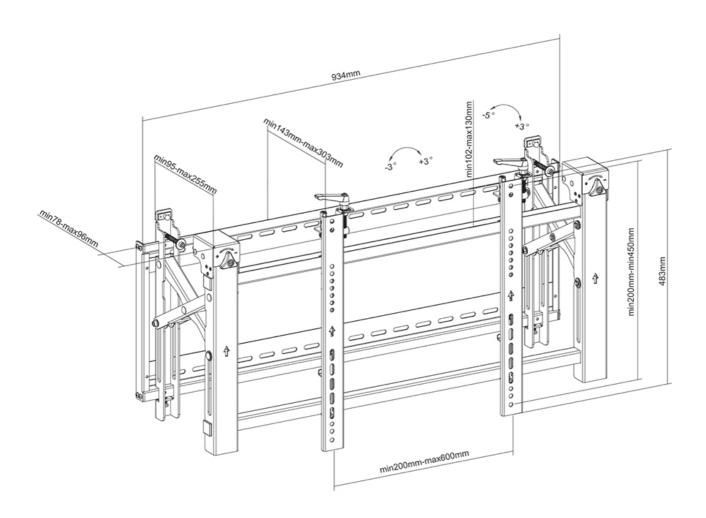

#### GENERAL

32 inch Min. screen size\* Max. screen size\* 75 inch

Min. weight 0 kg (per screen) Max. weight 70 kg (per screen)

Screens

VESA minimum 200x200 mm VESA maximum 600x400 mm Distance to wall 14,3-30,6 cm

Neomounts LED-VW2000BLACK is suitable for flat screens up to 75" (191 cm). The weight capacity of this product is 70 kg each screen. The wall mount is suitable for screens that meet VESA hole pattern 200x200 to 600x400mm.