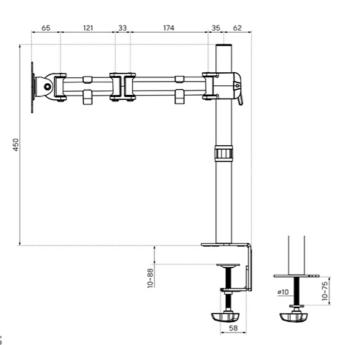

#### **FUNCTIONALITY**

Type Full motion

Rotate Swivel

Height adjustment 0-41,5 cm

Depth adjustment 0-41 cm

Tilt (degrees) 90°

Swivel (degrees) 180°

Rotate (degrees) 360°

Neomounts versatile tilt (90°), rotate (360°) and swivel (180°) technology allows the mount to change to any viewing angle to fully benefit from the capabilities of the flat screen. The mount is manually height adjustable from 0 to 41,5 centimetres. Depth adjustable from 0 to 41 centimetres. An innovative cable management conceals and routes cables from mount to flat screen. Hide your cables to keep the workplace nice and tidy.

Neomounts NM-D135WHITE has three pivot points and is suitable for screens up to 30" (76 cm). The weight capacity of this product is 8 kg each screen. The desk mount is suitable for screens that meet VESA hole pattern 75x75 or 100x100mm. Different hole patterns can be covered using Neomounts VESA adapter plates.

# **NEOMOUNTS NM-D135WHITE MONITOR ARM**

**Neomounts** 

Measuring unit: mm