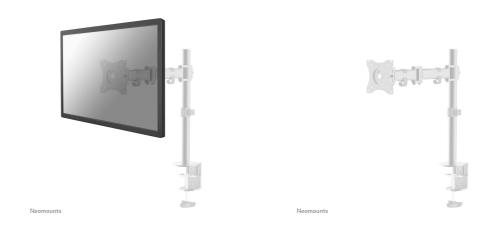

### **NEOMOUNTS NM-D135WHITE MONITOR ARM**

### Neomounts NM-D135WHITE Single monitor arm - 10-30" - 0-8 kg - white

The Neomounts desk mount, model NM-D135WHITE is a tilt-, swivel and rotatable desk mount for flat screens up to 30". This mount is a great choice for space saving placement on desks using a desk clamp or grommet mount.

Neomounts versatile tilt (90°), rotate (360°) and swivel (180°) technology allows the mount to change to any viewing angle to fully benefit from the capabilities of the flat screen. The mount is manually height adjustable from 0 to 41,5 centimetres. Depth adjustable from 0 to 41 centimetres. An innovative cable management conceals and routes cables from mount to flat screen. Hide your cables to keep the workplace nice and tidy.