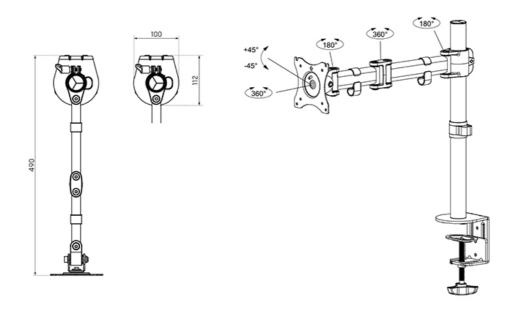

#### **FUNCTIONALITY**

Type Full motion

Rotate Swivel

Height adjustment 0-41,5 cm

Depth adjustment 0-41 cm

Tilt (degrees) 90°

Swivel (degrees) 180°

Rotate (degrees) 360°

Neomounts versatile tilt (90°), rotate (360°) and swivel (180°) technology allows the mount to change to any viewing angle to fully benefit from the capabilities of the flat screen. The mount is manually height adjustable from 0 to 41,5 centimetres. Depth adjustable from 0 to 41 centimetres. An innovative cable management conceals and routes cables from mount to flat screen. Hide your cables to keep the workplace nice and tidy.

Neomounts NM-D135WHITE has three pivot points and is suitable for screens up to 30" (76 cm). The weight capacity of this product is 8 kg each screen. The desk mount is suitable for screens that meet VESA hole pattern 75x75 or 100x100mm. Different hole patterns can be covered using Neomounts VESA adapter plates.

# **NEOMOUNTS NM-D135WHITE MONITOR ARM**

**Neomounts** 

Measuring unit: mm