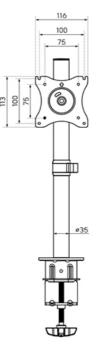

#### **GENERAL**

Min. screen size\* 10 inch
Max. screen size\* 30 inch

Max. weight 8 kg (per screen)

Screens

**SPECIFICATIONS** 

 VESA minimum
 75x75 mm

 VESA maximum
 100x100 mm

 Desk mount
 Grommet

Neomounts NM-D135WHITE has three pivot points and is suitable for screens up to 30" (76 cm). The weight capacity of this product is 8 kg each screen. The desk mount is suitable for screens that meet VESA hole pattern 75x75 or 100x100mm. Different hole patterns can be covered using Neomounts VESA adapter plates.

# **NEOMOUNTS NM-D135WHITE MONITOR ARM**

**Neomounts** 

Measuring unit: mm