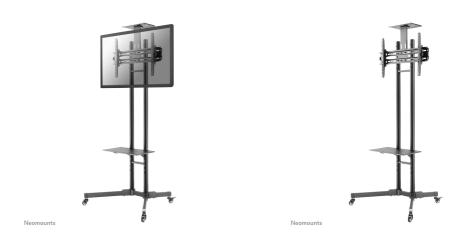

Neomounts PLASMA-M1700E TV trolley - 32-70" - max 50 kg - manual h 154-170 cm - VESA 200x200-600x400 - incl. cam/hardware shelf - black

The Neomounts floor stand, model PLASMA-M1700E is a mobile floor stand for flat screens up to 70" (178 cm). This mobile stand is a great choice for space saving placement or when wall-, ceiling mounting or desk placement is not an option. This cart stretches your investment by serving a variety of projection needs by sharing a large display over multiple rooms. Get optimal positioning for both standing and seated audiences, in any application, in any part of your location.

Neomounts' floor stand, PLASMA-M1700E holds your TV, AV equipment and even hides your cables. The casters allow the stand to move it to where you need it. Easily roll this cart through doorways and over thresholds. The trolley features four solid castor wheels, of which the two front wheels are equipped with a brake.