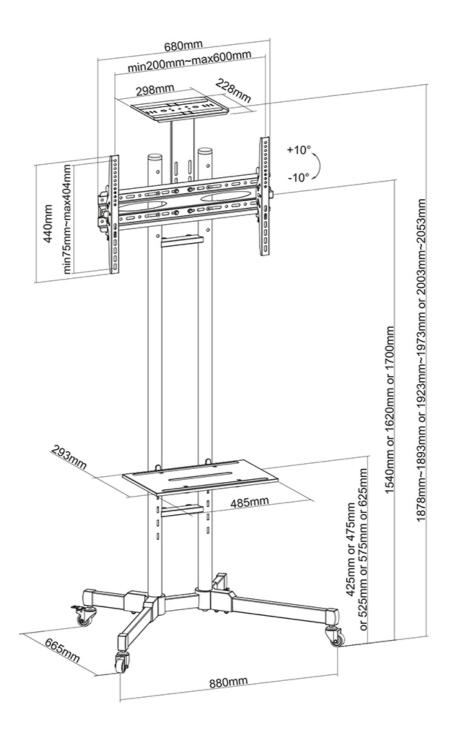

#### **GENERAL**

Min. screen size\* 32 inch
Max. screen size\* 70 inch

Max. weight 50 kg (per screen)

Screens

VESA minimum 200x200 mm VESA maximum 600x400 mm

#### **FUNCTIONALITY**

Type Tilt
Height adjustment 154-170 cm
Tilt (degrees) 20°
Adjustment type Manual

Neomounts PLASMA-M1700E has one pivot point and is suitable for screens up to 70" (178 cm). The weight capacity of this product is 50 kg for the screen, 10 kg for the multimedia shelf and 5 kg for the camera shelf. The multimedia shelf is height adjustable from 42,5 to 62,5 cm. The camera shelf is height adjustable from 187,8 to 205,3 cm. The stand is suitable for screens that meet VESA hole pattern 200x200 to 600x400mm.