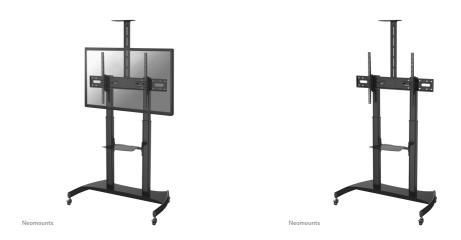

# Neomounts Mobile Monitor/TV Floor Stand for 60-100" screen, Height Adjustable - Black

The Neomounts floor stand, model PLASMA-M1950E is a mobile floor stand for flat screens up to 100" (254 cm). This mobile stand is a great choice for space saving placement or when wall-, ceiling mounting or desk placement is not an option. This cart stretches your investment by serving a variety of projection needs by sharing a large display over multiple rooms. Get optimal positioning for both standing and seated audiences, in any application, in any part of your location.

Neomounts' floor stand, PLASMA-M1950E holds your TV, AV equipment and even hides your cables. The trolley features four solid castor wheels, of which the two front wheels are equipped with a brake. The casters allow the stand to move it to where you need it. Easily roll this cart through doorways and over thresholds.