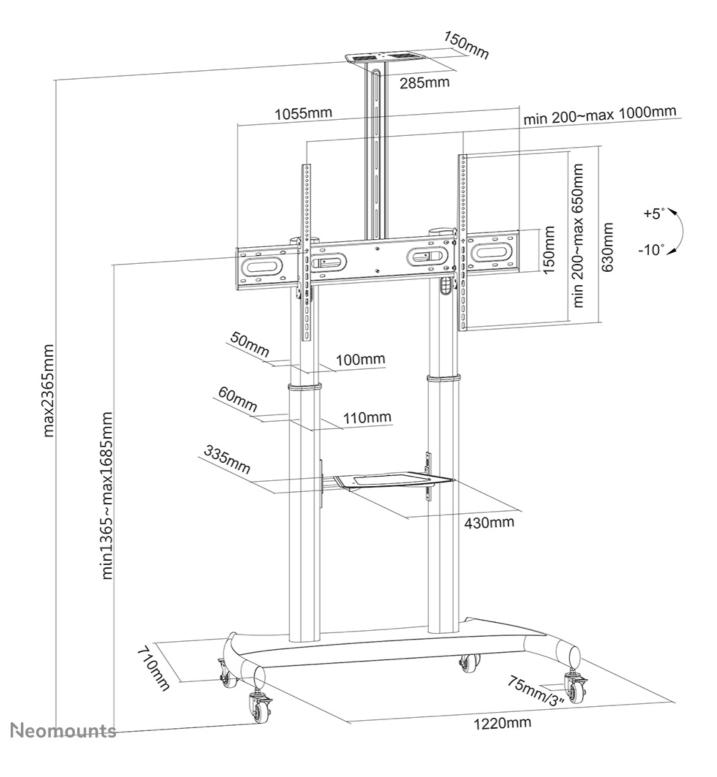

#### **GENERAL**

Min. screen size\* 60 inch
Max. screen size\* 100 inch

Max. weight 100 kg (per screen)

Screens

VESA minimum 200x200 mm
VESA maximum 1000x600 mm

#### **FUNCTIONALITY**

Height adjustment 134-166 cm
Tilt (degrees) 15°
Adjustment type Manual