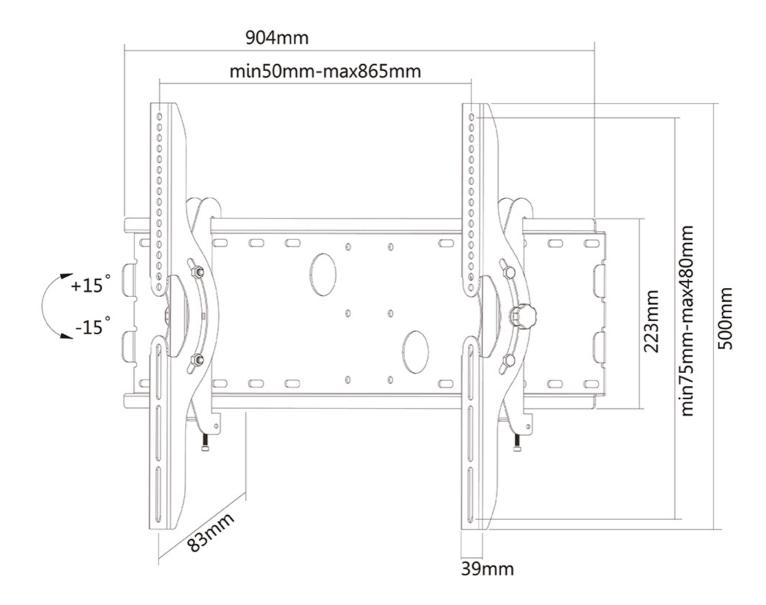

#### GENERAL

Warrantv

EAN code

| Min. screen size*                             | 37 inch                                           |
|-----------------------------------------------|---------------------------------------------------|
| Max. screen size*                             | 85 inch                                           |
| Max. weight                                   | 100 kg (per screen)                               |
| Screens                                       | 1                                                 |
| VESA minimum                                  | 200x200 mm                                        |
| VESA maximum                                  | 865x480 mm                                        |
| Distance to wall                              | 7 cm                                              |
|                                               |                                                   |
| FUNCTIONALITY                                 |                                                   |
|                                               |                                                   |
| Туре                                          | Tilt                                              |
| Type<br>Lockable                              | Tilt<br>Lockable - Padlock not                    |
|                                               |                                                   |
|                                               | Lockable - Padlock not                            |
| Lockable                                      | Lockable - Padlock not<br>included                |
| Lockable<br>Tilt (degrees)                    | Lockable - Padlock not<br>included<br>30°         |
| Lockable<br>Tilt (degrees)                    | Lockable - Padlock not<br>included<br>30°         |
| Lockable<br>Tilt (degrees)<br>Adjustment type | Lockable - Padlock not<br>included<br>30°         |
| Lockable<br>Tilt (degrees)<br>Adjustment type | Lockable - Padlock not<br>included<br>30°<br>None |

Neomount

Neomounts' tilt (30°) technology allows the mount to change to any viewing angle to fully benefit from the capabilities of the flat screen. Depth of this mount is 7 centimetres.

Neomounts PLASMA-W200 is suitable for screens up to 85" (216 cm). The weight capacity of this product is 100 kg each screen. The wall mount is suitable for screens that meet VESA hole pattern 200x200 to 865x480mm. Different hole patterns can be covered using Neomounts VESA adapter plates.