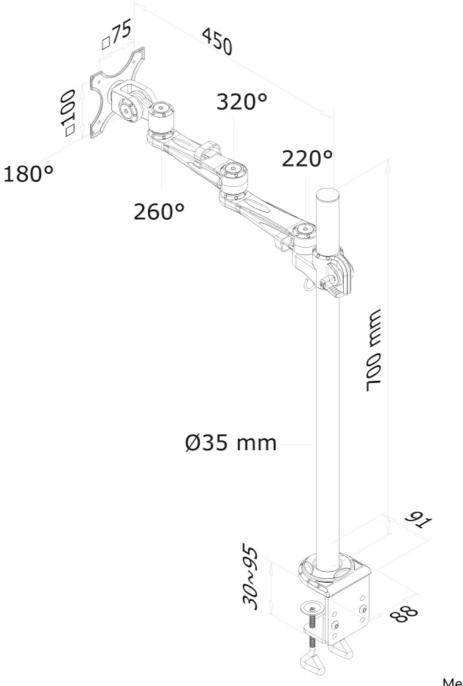

#### GENERAL

| Min. screen size* | 10 inch            |
|-------------------|--------------------|
| Max. screen size* | 30 inch            |
| Min. weight       | 0 kg (per screen)  |
| Max. weight       | 10 kg (per screen) |
| Screens           | 1                  |
| VESA minimum      | 75x75 mm           |
| VESA maximum      | 100x100 mm         |
| Desk mount        | Clamp              |
|                   |                    |

#### FUNCTIONALITY

|                   | Rotate      |
|-------------------|-------------|
|                   | Swivel      |
|                   | Full motion |
| Height adjustment | 10-80 cm    |
| Depth adjustment  | 12-50 cm    |
| Tilt (degrees)    | 180°        |
| Swivel (degrees)  | 360°        |
| Rotate (degrees)  | 360°        |
| Adjustment type   | Manual      |
|                   |             |

Neomounts FPMA-D935POLE70 has three pivot points and is suitable for screens up to 30". The weight capacity of this product is 10 kg. The desk mount is suitable for screens that meet VESA hole pattern 75x75 or 100x100mm. Different hole patterns can be covered using Neomounts VESA adapter plates.