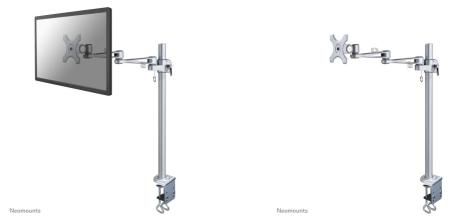

### Neomounts FPMA-D935POLE70 Single monitor arm - 10-30" - 0-10 kg - silver

The Neomounts desk mount, model FPMA-D935POLE70 is a tilt-, swivel and rotatable desk mount for flat screens up to 30". This mount is a great choice for space saving placement on desks using a desk clamp.

Neomounts versatile tilt (180°), rotate (360°) and swivel (360°) technology allows the mount to change to any viewing angle to fully benefit from the capabilities of the flat screen. The mount is manually height adjustable from 10 to 80 cm and depth adjustable from 12 to 50 cm. An innovative cable management conceals and routes cables from mount to flat screen. Hide your cables to keep the workplace nice and tidy.

Neomounts FPMA-D935POLE70 has three pivot points and is suitable for screens up to 30". The weight capacity of this product is 10 kg. The desk mount is suitable for screens that meet VESA hole pattern 75x75 or 100x100mm. Different hole patterns can be covered using Neomounts VESA adapter plates.