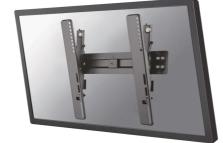

Neomounts

Neomounts LED-W450BLACK Tiltable TV mount wall - 32-55" - max 35 kg - VESA 100x100-400x400 - d 3 cm - black

Neomounts

The Neomounts wall mount, model LED-W450BLACK is a tiltable wall mount for flat screens up to 55". This mount is a great choice when you want the ultimate viewing flexibility with your flat screen.

Neomounts' tilt (12°) technology allows the mount to change to a viewing angle to fully benefit from the capabilities of the flat screen. Ideal for flat screens that are mounted higher on the wall. The depth of this mount is 3 centimetres.

Neomounts LED-W450BLACK is suitable for screens up to 55". The weight capacity of this product is 35 kg. The wall mount is suitable for screens that meet VESA hole pattern 100x100 to 400x400 mm.

Create a clean design ambiance for your flat screen TV in a living room, bedroom or public environment. This bracket is ideal for screens that are mounted higher on the wall.