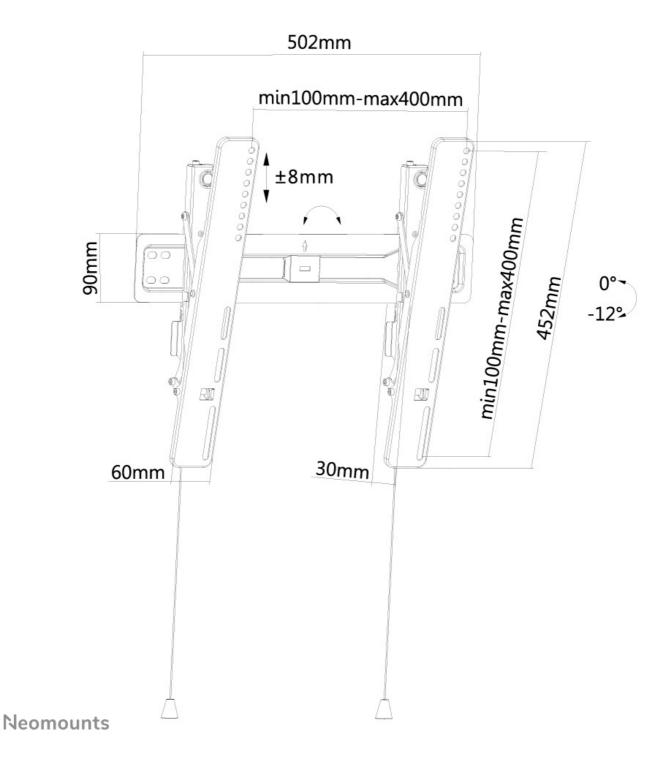

#### GENERAL

| Min. screen size* | 32 inch            |
|-------------------|--------------------|
| Max. screen size* | 55 inch            |
| Max. weight       | 35 kg (per screen) |
| Screens           | 1                  |
| VESA minimum      | 100x100 mm         |
| VESA maximum      | 400x400 mm         |
| Distance to wall  | 3 cm               |
|                   |                    |

#### FUNCTIONALITY

Т Т

A

| уре            | Tilt             |
|----------------|------------------|
| ïlt (degrees)  | 12°              |
| djustment type | Micro adjustment |

Neomounts' tilt (12°) technology allows the mount to change to a viewing angle to fully benefit from the capabilities of the flat screen. Ideal for flat screens that are mounted higher on the wall. The depth of this mount is 3 centimetres.

Neomounts LED-W450BLACK is suitable for screens up to 55". The weight capacity of this product is 35 kg. The wall mount is suitable for screens that meet VESA hole pattern 100x100 to 400x400 mm.

Create a clean design ambiance for your flat screen TV in a living room, bedroom or public environment. This bracket is ideal for screens that are mounted higher on the wall.