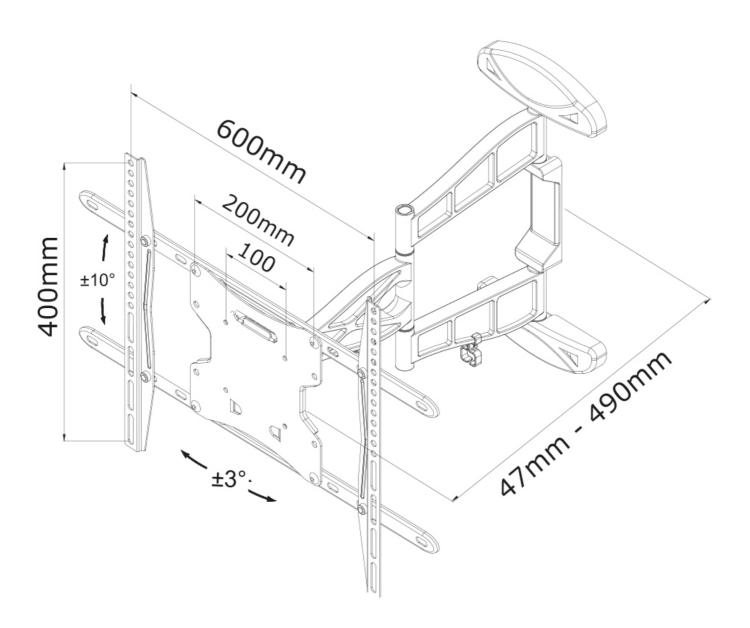

### **GENERAL**

Min. screen size\* 32 inch
Max. screen size\* 60 inch

Max. weight 30 kg (per screen)

Screens

 VESA minimum
 100x100 mm

 VESA maximum
 600x400 mm

 Distance to wall
 4,7-49 cm

#### FUNCTIONALITY

Type Tilt

Rotate Swivel Full motion

Tilt (degrees) 10°
Swivel (degrees) 180°
Rotate (degrees) 6°
Adjustment type None

Neomounts' tilt (10°), rotation (6°) and swivel (180°) technology allows the mount to change to any viewing angle to fully benefit from the capabilities of the flat screen. The mount is easily depth adjustable from 4 to 50 centimetres. An innovative cable management conceals and routes cables from mount to flat screen. Hide your cables to keep living room, bedroom or home cinema installation nice and tidy.

Neomounts LED-W500 has three pivot points and is suitable for screens up to 60" (152 cm). The weight capacity of this product is 30 kg each screen. The wall mount is suitable for screens that meet VESA hole pattern 100x100 to 600x400mm. Different hole patterns can be covered using Neomounts VESA adapter plates.