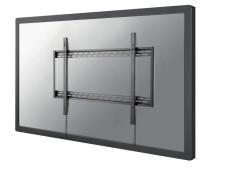

### Neomounts LFD-W1000 Fixed TV mount wall - 60-100" - max 125 kg - VESA 200x200-900x600 - d 3,2 cm - black

The Neomounts wall mount, model LFD-W1000 is a fixed wall mount for flat screens up to 100". This mount is a great choice when you want the ultimate viewing flexibility with your flat screen. Depth of this mount is 3.2 centimetres.

Neomount

Neomounts LFD-W1000 is suitable for screens up to 100" (254 cm). The weight capacity of this product is 125 kg. The wall mount is suitable for screens that meet VESA hole pattern 200x200 to 900x600mm.