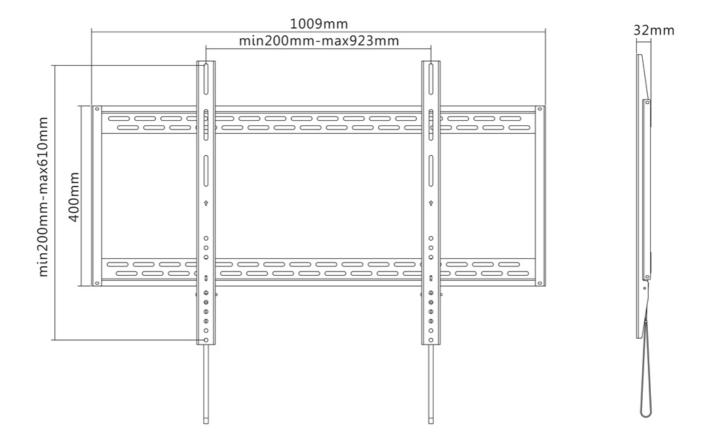

#### GENERAL

| Min. screen size* | 60 inch             |
|-------------------|---------------------|
| Max. screen size* | 100 inch            |
| Max. weight       | 125 kg (per screen) |
| Screens           | 1                   |
| VESA minimum      | 200x200 mm          |
| VESA maximum      | 900x600 mm          |
| Distance to wall  | 3,2 cm              |
|                   |                     |
| FUNCTIONALITY     |                     |
| Туре              | Fixed               |
| Adjustment type   | None                |

\*Please note: The inch sizes stated are just an indication, combined with the weight and VESA sizes. The maximum weight and VESA size are absolute restrictions for the products and should not be exceeded.

Neomount

Neomounts LFD-W1000 is suitable for screens up to 100" (254 cm). The weight capacity of this product is 125 kg. The wall mount is suitable for screens that meet VESA hole pattern 200x200 to 900x600mm.