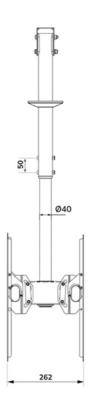

#### **FUNCTIONALITY**

Type Full motion

Tilt Rotate Swivel

Height adjustment 56-91 cm

Depth adjustment 8 cm

Tilt (degrees) +5°, -20°

Swivel (degrees) 360°

Rotate (degrees) +3°, -3°

Neomounts NM-C440DBLACK has two pivot points and is suitable for screens up to 60" (152 cm). The weight capacity of this product is 45 kg (2x). The ceiling mount is suitable for screens that meet VESA hole pattern 200x200 to 400x400mm.