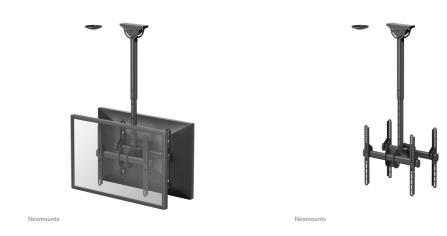

## **NEOMOUNTS NM-C440DBLACK DUAL**

Neomounts NM-C440DBLACK Monitor/TV mount ceiling 2 screens - 32-60" - max 45 kg/screen - VESA 200x200-400x400 - h 56-91 cm - suitable for sloped ceiling - black

The Neomounts ceiling mount, model NM-C440DBLACK is a tilt- and swivel ceiling mount for flat screens up to 60". This mount is a great choice for space saving placement or when wall mounting and floor placement is not an option.

Neomounts' unique tilt (25°) and rotation (360°) technology allows the mount to change to any viewing angle to fully benefit from the capabilities of the flat screen. The support is easily height adjustable from 56 to 91 centimeters\*. A unique cable management conceals and routes cables from ceiling to TV. Hide your cables in the column to keep it nice and tidy. The mount features an adjustable mounting angle for sloped ceilings and comes with a cover for installation on suspended ceilings.

Neomounts NM-C440DBLACK has two pivot points and is suitable for screens up to 60" (152 cm). The weight capacity of this product is 45 kg (2x). The ceiling mount is suitable for screens that meet VESA hole pattern 200x200 to 400x400mm.