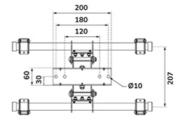

### **GENERAL**

Min. screen size\* 32 inch
Max. screen size\* 60 inch

Min. weight 0 kg (per screen)

Max. weight 45 kg (per screen)

Screens 2

**SPECIFICATIONS** 

VESA minimum 200x200 mm VESA maximum 400x400 mm

#### **FUNCTIONALITY**

Type Full motion

Tilt Rotate Swivel

Height adjustment 56-91 cm

Depth adjustment 8 cm

Tilt (degrees) +5°, -20°

Swivel (degrees) 360°

Rotate (degrees) +3°, -3°