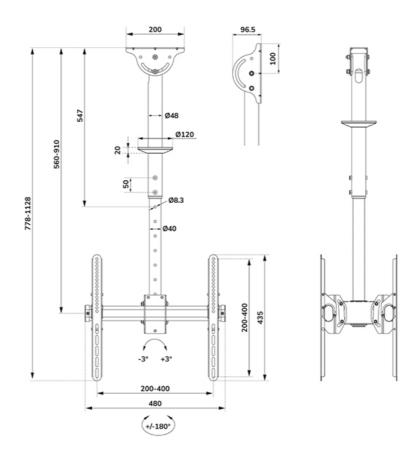

### **GENERAL**

Min. screen size\* 32 inch
Max. screen size\* 60 inch

Min. weight 0 kg (per screen)

Max. weight 45 kg (per screen)

Screens 2

**SPECIFICATIONS** 

VESA minimum 200x200 mm VESA maximum 400x400 mm

#### **FUNCTIONALITY**

Type Full motion

Tilt Rotate Swivel

Height adjustment 56-91 cm

Depth adjustment 8 cm

Tilt (degrees) +5°, -20°

Swivel (degrees) 360°

Rotate (degrees) +3°, -3°

Neomounts NM-C440DBLACK has two pivot points and is suitable for screens up to 60" (152 cm). The weight capacity of this product is 45 kg (2x). The ceiling mount is suitable for screens that meet VESA hole pattern 200x200 to 400x400mm.