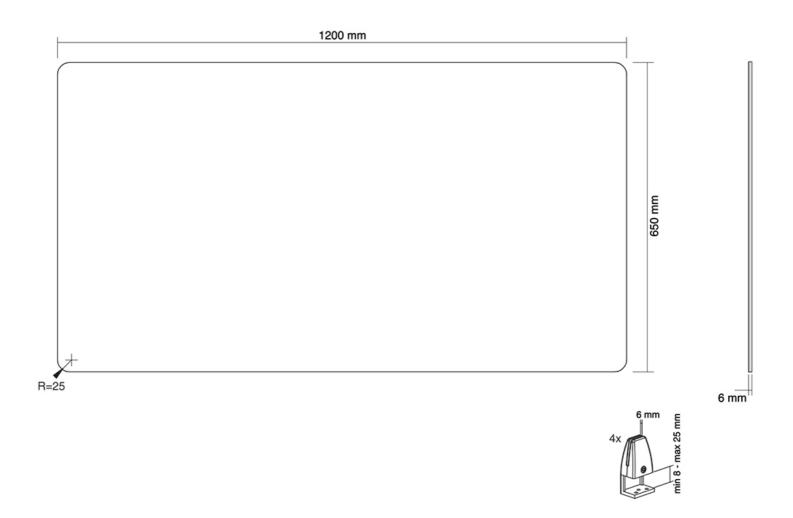

The NS-GLSPROTECT120 is 1,2 m wide x 65 cm high and suitable for desks with a maximum thickness of 25 mm\*. The screen is made of 6 mm laminated and tempered glass and has rounded corners and edges for extra safety. The screen can be easily installed onto the desk with 2 clamps and offers a durable and stylish solution for the new way of working. The screen comes with both white and black clamps as standard. The clamps guarantee a solid and secure installation onto the desk and move smoothly with the sit-stand workstation when it is adjusted in height.

Dimensions: 1200x650x6 mm

Net weight: 11,9 kg