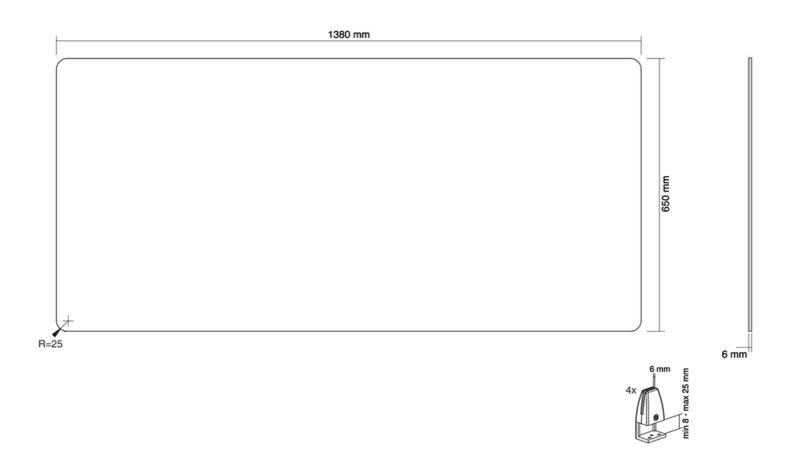

The NS-GLSPROTECT140 is 1,38 m wide x 65 cm high and suitable for desks with a maximum thickness of 25 mm\*. The screen is made of 6 mm laminated and tempered glass and has rounded corners and edges for extra safety. The screen can be easily installed onto the desk with 2 clamps and offers a durable and stylish solution for the new way of working. The screen comes with both white and black clamps as standard. The clamps guarantee a solid and secure installation onto the desk and move smoothly with the sit-stand workstation when it is adjusted in height.

Dimensions: 1380x650x6 mm

Net weight: 13,8 kg