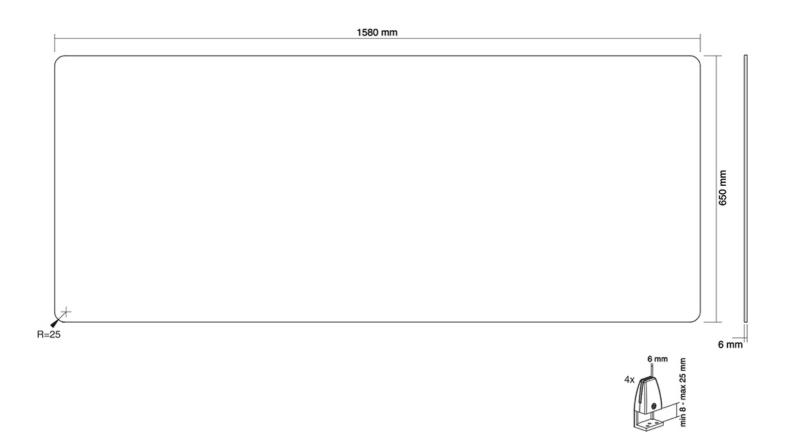

The NS-GLSPROTECT160 is 1,58 m wide x 65 cm high and suitable for desks with a maximum thickness of 25 mm\*. The screen is made of 6 mm laminated and tempered glass and has rounded corners and edges for extra safety. The screen can be easily installed onto the desk with 2 clamps and offers a durable and stylish solution for the new way of working. The screen comes with both white and black clamps as standard. The clamps guarantee a solid and secure installation onto the desk and move smoothly with the sit-stand workstation when it is adjusted in height.

Dimensions: 1580x650x6 mm

Net weight: 15,3 kg