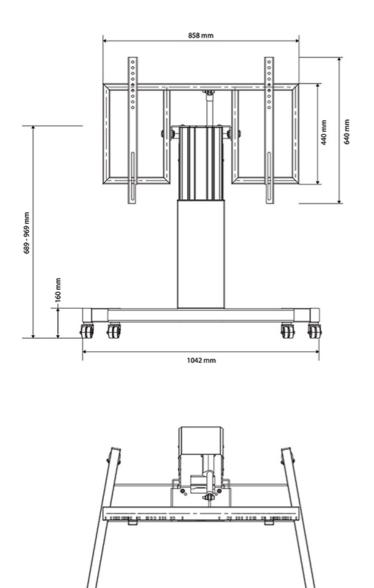

#### GENERAL

| Min. screen size* | 42 inch             |
|-------------------|---------------------|
| Max. screen size* | 85 inch             |
| Min. weight       | 0 kg (per screen)   |
| Max. weight       | 150 kg (per screen) |
| Screens           | 1                   |
| VESA minimum      | 400x200 mm          |
| VESA maximum      | 800x600 mm          |
|                   |                     |

#### FUNCTIONALITY

| Туре              |
|-------------------|
| Height adjustment |
| Lockable          |
| Tilt (degrees)    |
| Height            |
| Width             |
| Depth             |
| Adjustment type   |
|                   |

#### INFORMATION

| Color         | Silver        |
|---------------|---------------|
| Main material | Steel         |
| Warranty      | 5 year        |
| EAN code      | 8717371449971 |

Tilt

90° 129 cm 104 cm

80 cm

Motorised

28 cm (60-88 cm) Not lockable

\*Please note: The inch sizes stated are just an indication, combined with the weight and VESA sizes. The maximum weight and VESA size are absolute restrictions for the products and should not be exceeded.

The floor stand has a 90° tilt function that allows the (touch) screen to be used in table-top mode. The PLASMA-M2550TSILVER is suited for 42-85" screens with a VESA hole pattern of 400x200 to 800x600 mm and has a maximum weight capacity of 150 kg. The cable management system ensures orderly routing of the cables at the back of the mount.

The mobile floor stand is automatically tiltable (90°) and height adjustable over a height of 28 cm with a remote control (69-97 cm). The trolley features four solid castor wheels, of which the two front wheels are equipped with a brake. Thanks to these high-quality wheels, the trolley can be easily moved over doorsteps and thresholds.