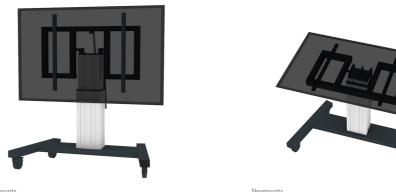

# Neomounts PLASMA-M2550TSILVER TV trolley - 42-85" - max 150 kg - motorised h 60-88 cm - VESA 400x200-800x600 - table tilt function - silver

Create the optimum viewing positioning for both standing and seated audiences with the Neomounts PLASMA-M2550TSILVER motorised floor stand. The trolley is a perfect solution for classrooms, offices, meeting rooms and public areas.

The floor stand has a 90° tilt function that allows the (touch) screen to be used in table-top mode. The PLASMA-M2550TSILVER is suited for 42-85" screens with a VESA hole pattern of 400x200 to 800x600 mm and has a maximum weight capacity of 150 kg. The cable management system ensures orderly routing of the cables at the back of the mount.

The mobile floor stand is automatically tiltable (90°) and height adjustable over a height of 28 cm with a remote control (69-97 cm). The trolley features four solid castor wheels, of which the two front wheels are equipped with a brake. Thanks to these high-quality wheels, the trolley can be easily moved over doorsteps and thresholds.