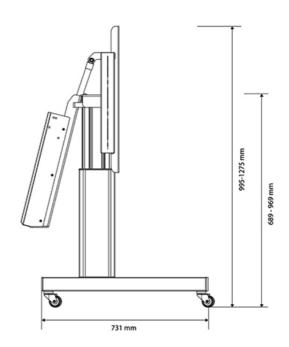

#### FUNCTIONALITY

| Туре              |
|-------------------|
| Height adjustment |
| Lockable          |
| Tilt (degrees)    |
| Height            |
| Width             |
| Depth             |
| Adjustment type   |
|                   |

80 cm

Motorised

28 cm (60-88 cm) Not lockable

\*Please note: The inch sizes stated are just an indication, combined with the weight and VESA sizes. The maximum weight and VESA size are absolute restrictions for the products and should not be exceeded.

The mobile floor stand is automatically tiltable (90°) and height adjustable over a height of 28 cm with a remote control (69-97 cm). The trolley features four solid castor wheels, of which the two front wheels are equipped with a brake. Thanks to these high-quality wheels, the trolley can be easily moved over doorsteps and thresholds.