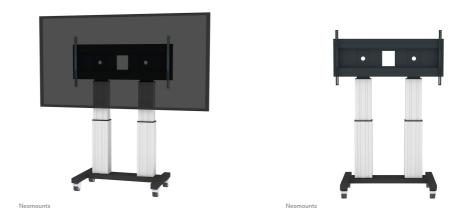

Neomounts PLASMA-M2600SILVER TV trolley - 70-120" - max 250 kg - motorised h 109-159 cm - VESA 400x200-1200x600 - lockable (excl. lock) - silver

With the Neomounts PLASMA-M2600SILVER automatic height adjustable floor stand you place a large format flat screen on the floor. Get optimal positioning for both standing and seated audiences, in any application, in any part of your location. Perfect to use in a class room, boardroom, presentation room or public entrance.

The PLASMA-M2600SILVER is suited for screens between 70-120" and has a load capacity of 250 kg. The trolley is suitable for screens with a VESA hole pattern of 400x200 to 1200x600 mm\*. Behind the screen is a 6 cm deep space available to mount a media player or mini-computer. Cables can be guided at the back of the mount.

The Neomounts PLASMA-M2600SILVER comes in a black RAL 9005 color and is a great choice for space saving placement or when wall-, ceiling mounting or desk placement is not an option. The trolley features four solid castor wheels, of which the two front wheels are equipped with a brake.