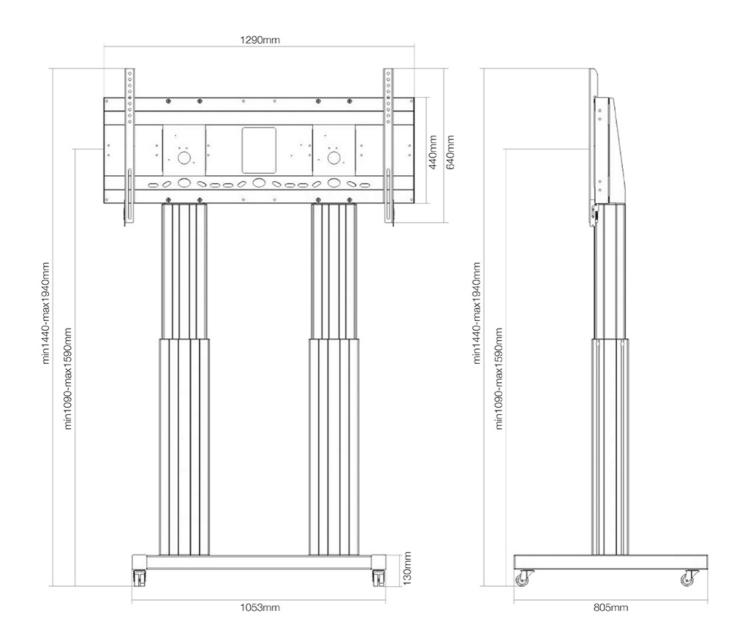

| Height adjustment | 109-159 cm                         |
|-------------------|------------------------------------|
| Lockable          | Lockable - Padlock not<br>included |
| Width             | 129 cm                             |
| Depth             | 72 cm                              |
| Adjustment type   | Motorised                          |
|                   |                                    |

Easily roll this cart over doorways and thresholds with to the high quality wheels. The mobile electric floor lift is automatically height adjustable over a height of 50 cm. From the floor to the center the distance of the screen is variable from 131 to 181 cm.