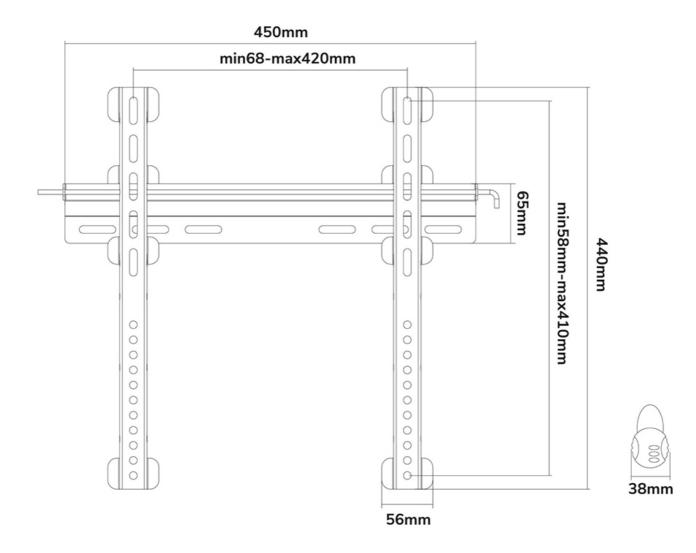

#### GENERAL

| Min. screen size* | 23 inch            |
|-------------------|--------------------|
| Max. screen size* | 52 inch            |
| Max. weight       | 55 kg (per screen) |
| Screens           | 1                  |
| VESA minimum      | 100x100 mm         |
| VESA maximum      | 400x400 mm         |
| Distance to wall  | 1,9 cm             |
|                   |                    |
| FUNCTIONALITY     |                    |
| Туре              | Fixed              |
| Lockable          | Lockable - Lock    |
|                   | included           |
| Adjustment type   | None               |
|                   |                    |
| INFORMATION       |                    |

Neomounts PLASMA-W040BLACK is suitable for screens up to 52" (132 cm). The weight capacity of this product is 55 kg each screen. The wall mount is suitable for screens that meet VESA hole pattern 100x100 to 400x400mm. Different hole patterns can be covered using Neomounts VESA adapter plates.