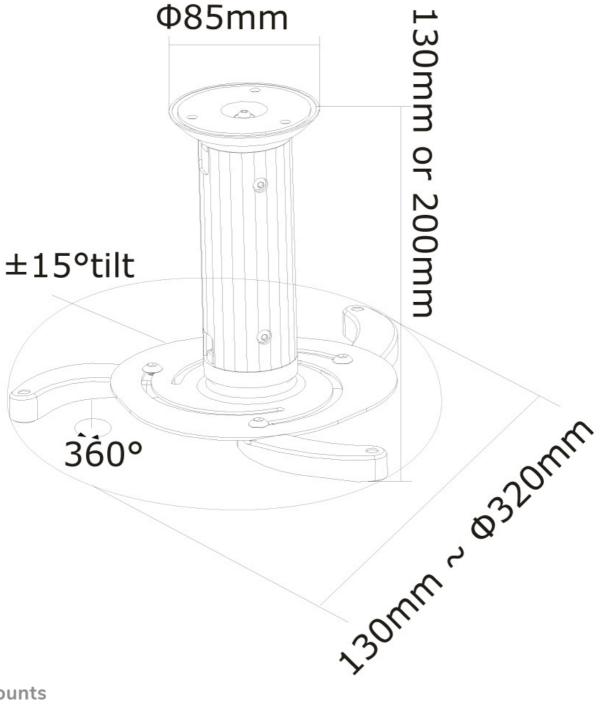

### **FUNCTIONALITY**

Type Full motion

Rotate

Height adjustment 13-20 cm
Tilt (degrees) 30°
Rotate (degrees) 360°
Adjustment type Manual

Neomounts versatile tilt (30°), rotate and/or swivel (360°) technology allows the mount to change to any viewing angle to fully benefit from the capabilities of the projector. The mount is height adjustable to 8 centimetres. An innovative cable management conceals and routes cables from ceiling to projector. Hide your cables to keep the installation nice and tidy.