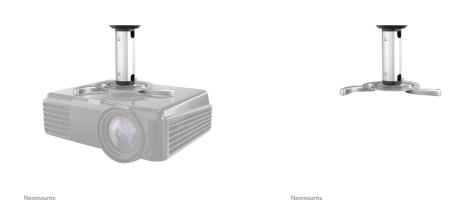

# Neomounts BEAMER-C80 Beamer ceiling mount - max 15 kg - h 13-20 cm - full motion - silver

The Neomounts projector ceiling mount, model BEAMER-C80 is a universal tilt-, swivel and/or rotatable ceiling mount for projectors up to 15 kilograms. This mount is a great choice for an optimal viewing experience. This versatile, ready to install mount, offers the convenience of installation to the ceiling without the need of additional accessories.

Neomounts BEAMER-C80 has two pivot points and is suitable for most projectors. The weight capacity of this product is 15 kilograms. This universal ceiling mount is easy to install and suitable for projectors using the mounting holes on the bottom side of the projector. The legs included with this mount, cover most projector hole patterns. The quick release function of the bracket offers safe storage of expensive projectors which results in decrease of theft.