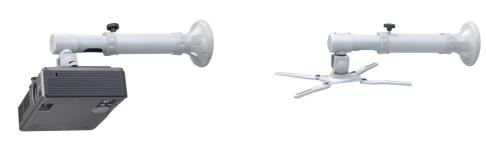

### Neomounts BEAMER-W050SILVER Beamer wall mount - max 12 kg - d 37-47 cm - full motion - silver

Neomount

The Neomounts projector wall mount, model BEAMER-W050SILVER is a universal tilt-, swivel and/or rotatable wall mount for projectors up to 12 kilograms. This mount is a great choice for an optimal viewing experience. This versatile, ready to install mount, offers the convenience of installation to the wall without the need of additional accessories.

Neomounts BEAMER-W050SILVER has two pivot points and is suitable for most projectors. The weight capacity of this product is 12 kilograms. This universal wall mount is easy to install and suitable for projectors using the mounting holes on the bottom side of the projector. The legs included with this mount, cover most projector hole patterns.