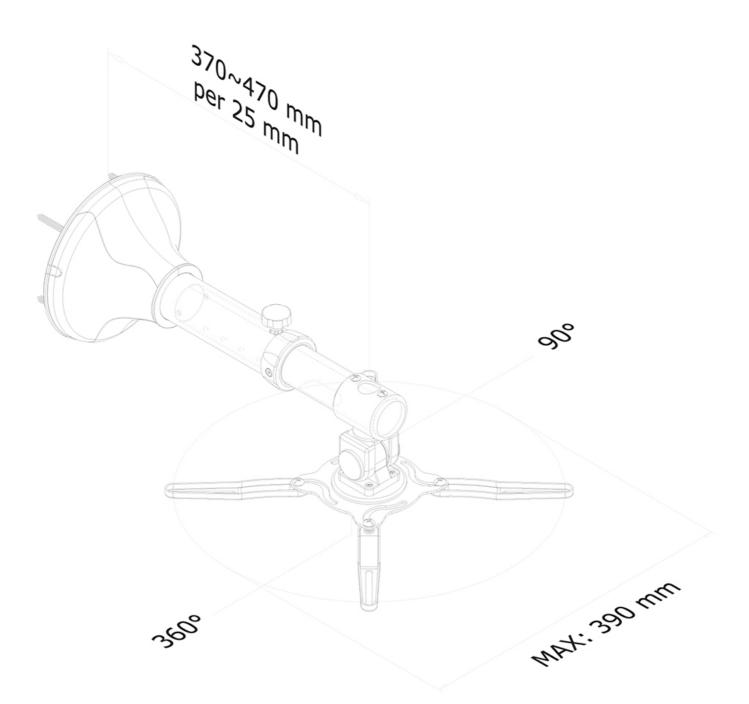

#### GENERAL

Min v

Max.

Distar

| veight      | 0 kg (per screen)  |
|-------------|--------------------|
| weight      | 12 kg (per screen) |
| nce to wall | 37-47 cm           |

Tilt Swivel Full motion

5 cm

39 cm

360

None

37-47 cm 90°

Neomounts versatile tilt (90°), rotate and/or swivel (360°) technology allows the mount to change to any viewing angle to fully benefit from the capabilities of the projector. The mount is depth adjustable from 37 to 47 centimetres. An innovative cable management conceals and routes cables from wall to projector. Hide your cables to keep the installation nice and tidy.