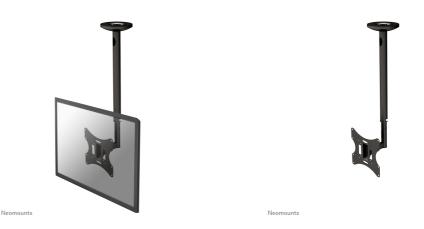

### Neomounts FPMA-C060BLACK Monitor/TV mount ceiling 1 screen - 10-40" - max 30 kg - VESA 75x75-200x200 - h 60-85 cm - black

The Neomounts ceiling mount, model FPMA-C060BLACK is a tilt- and swivel ceiling mount for flat screens up to 40". This mount is a great choice for space saving placement or when wall mounting and floor placement is not an option.

Neomounts versatile tilt (40°) and swivel (180°) technology allows the mount to change to any viewing angle to fully benefit from the capabilities of the flat screen. The support is easily height adjustable from 60 to 85 centimetres. An innovative cable management conceals and routes cables from ceiling to TV. Hide your cables in the column to keep it nice and tidy.

Neomounts FPMA-C060BLACK has two pivot points and is suitable for screens up to 40" (102 cm). The weight capacity of this product is 30 kg. The ceiling mount is suitable for screens that meetVESA hole pattern 75x75 or 200x200mm. Different hole patterns can be covered using Neomounts VESA adapter plates.