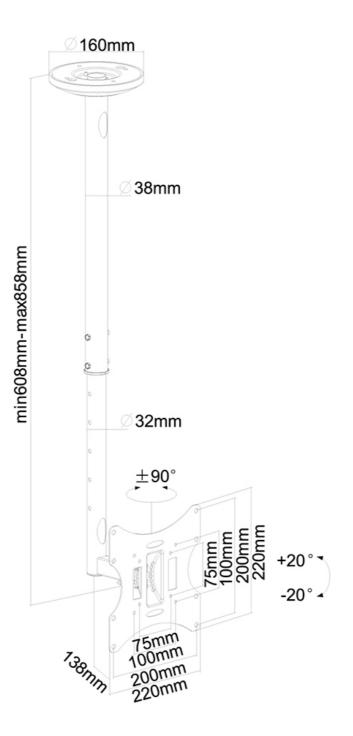

#### GENERAL

| Min. screen size* | 10 inch            |
|-------------------|--------------------|
| Max. screen size* | 40 inch            |
| Min. weight       | 0 kg (per screen)  |
| Max. weight       | 30 kg (per screen) |
| Screens           | 1                  |
| VESA minimum      | 75x75 mm           |
| VESA maximum      | 200x200 mm         |
|                   |                    |

60-85 cm

13 cm 40°

180°

Manual

\*Please note: The inch sizes stated are just an indication, combined with the weight and VESA sizes. The maximum weight and VESA size are absolute restrictions for the products and should not be exceeded.

Neomounts versatile tilt (40°) and swivel (180°) technology allows the mount to change to any viewing angle to fully benefit from the capabilities of the flat screen. The support is easily height adjustable from 60 to 85 centimetres. An innovative cable management conceals and routes cables from ceiling to TV. Hide your cables in the column to keep it nice and tidy.

Neomounts FPMA-C060BLACK has two pivot points and is suitable for screens up to 40" (102 cm). The weight capacity of this product is 30 kg. The ceiling mount is suitable for screens that meetVESA hole pattern 75x75 or 200x200mm. Different hole patterns can be covered using Neomounts VESA adapter plates.