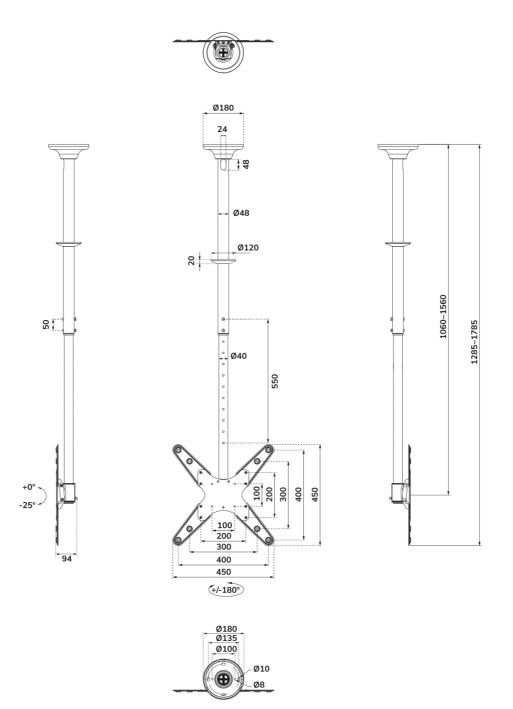

#### FUNCTIONALITY Type

|                   | Tilt       |
|-------------------|------------|
|                   | Rotate     |
|                   | Swivel     |
| Height adjustment | 106-156 cm |
| Tilt (degrees)    | +0°25°     |
| Swivel (degrees)  | +180°180°  |
| Pivot points      | 1          |
| Rotate (degrees)  | +3°3°      |
| Height            | 178.5 cm   |
| Adjustment type   | Manual     |
|                   |            |
| INFORMATION       |            |
| Color             | Black      |

### Neomounts FPMA-C340BLACK Monitor/TV mount ceiling 1 screen - 32-75" - max 50 kg - VESA 100x100-400x400 - h 106-156 cm - black

The Neomounts FPMA-C340BLACK is a full motion ceiling mount for flat screens up to 75". The unique tilt (25°), swivel (360°) and rotate technology (6°) allows the mount to change to the best angle for the optimal viewing position.

The ceiling mount can be easily adjusted in height from 106 to 156 cm\* and has a weight capacity of 50 kg. The FPMA-C340BLACK is suitable for screens that meet VESA hole pattern 100x100 to 400x400mm. A nifty cable management systems conceals and routes cables from ceiling to screen. The mount comes with an additional cover for installation on suspended ceilings.