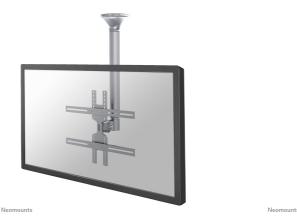

Neomounts FPMA-C400SILVER Monitor/TV mount ceiling 1 screen - 32-60" - max 35 kg - VESA 200x200-600x400 - h 64-104 cm - silver

The Neomounts ceiling mount, model FPMA-C400SILVER is a tilt- and swivel ceiling mount for flat screens up to 60". This mount is a great choice for space saving placement or when wall mounting and floor placement is not an option.

Neomounts versatile tilt (25°) and swivel (60°) technology allows the mount to change to any viewing angle to fully benefit from the capabilities of the flat screen. The support is easily height adjustable from 64 to 104 centimetres. An innovative cable management conceals and routes cables from ceiling to TV. Hide your cables in the column to keep it nice and tidy.

Neomounts FPMA-C400SILVER has two pivot points and is suitable for screens up to 60" (152 cm). The weight capacity of this product is 35 kg. The ceiling mount is suitable for screens that meet VESA hole pattern 200x200 to 600x400mm.