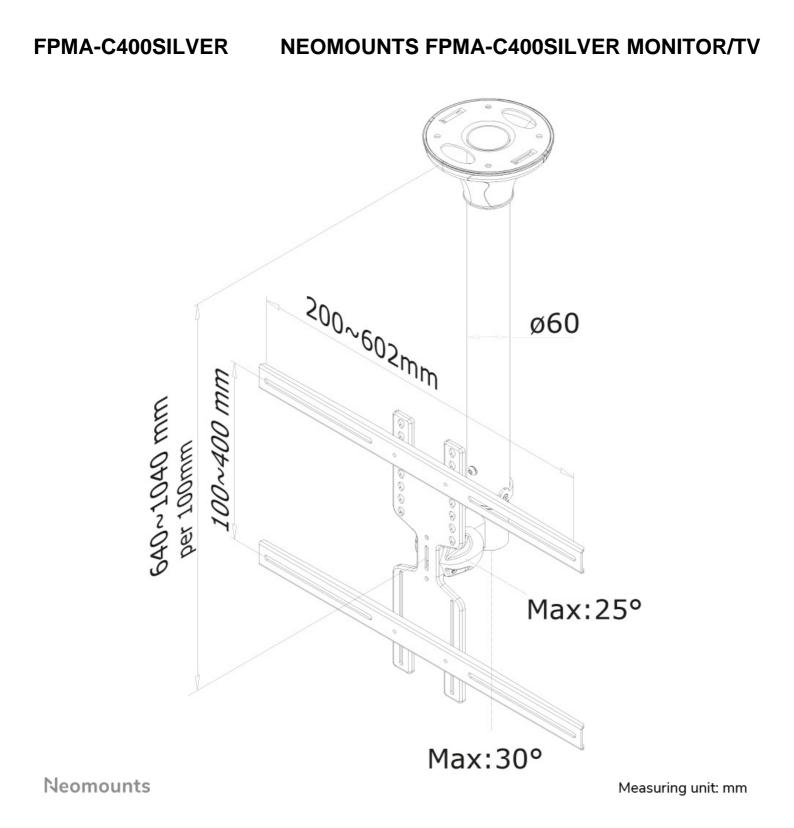

#### GENERAL

| Min. screen size* | 32 inch            |
|-------------------|--------------------|
| Max. screen size* | 60 inch            |
| Min. weight       | 0 kg (per screen)  |
| Max. weight       | 35 kg (per screen) |
| Screens           | 1                  |
| VESA minimum      | 200x200 mm         |
| VESA maximum      | 600x400 mm         |
|                   |                    |

#### FUNCTIONALITY Type

|                   | Swivel<br>Full motion |
|-------------------|-----------------------|
| Height adjustment | 64-104 cm             |
| Depth adjustment  | 8 cm                  |
| Tilt (degrees)    | 25°                   |
| Swivel (degrees)  | 60°                   |
| Adjustment type   | Manual                |
|                   |                       |
| INFORMATION       |                       |
| Color             | Cilver                |

Neomounts versatile tilt (25°) and swivel (60°) technology allows the mount to change to any viewing angle to fully benefit from the capabilities of the flat screen. The support is easily height adjustable from 64 to 104 centimetres. An innovative cable management conceals and routes cables from ceiling to TV. Hide your cables in the column to keep it nice and tidy.

Neomounts FPMA-C400SILVER has two pivot points and is suitable for screens up to 60" (152 cm). The weight capacity of this product is 35 kg. The ceiling mount is suitable for screens that meet VESA hole pattern 200x200 to 600x400mm.