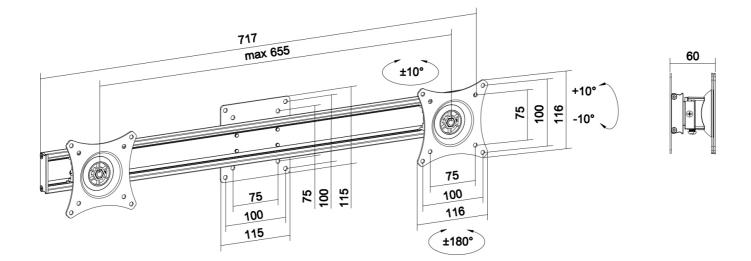

### FPMA-CB200BLACK NEOMOUNTS FPMA-CB200BLACK DUAL

Neomounts

Measuring unit: mm

#### FUNCTIONALITY

| FUNCTIONALITY    |             |
|------------------|-------------|
| Туре             | Tilt        |
|                  | Rotate      |
|                  | Swivel      |
|                  | Full motion |
| Tilt (degrees)   | 20°         |
| Swivel (degrees) | 20°         |
| Rotate (degrees) | 360°        |
| Adjustment type  | None        |