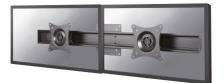

Neomounts

Neomounts FPMA-CB200BLACK Crossbar monitor arm adapter from 1 to 2 screens -10-27" - 0-7 kg/screen - VESA 75x75-100x100 - black

Neomounts

The Neomounts dual monitor adapter, model FPMA-CB200BLACK is a twin screen mounting rail allowing two monitors/flatscreens to be mounted on one flatscreen mount. Slide screens from left to right to fit side-by-side display. Provides independent screen adjustments and freely move the monitors along the horizontal rail without using tools.

- Curved horizontal rail for improved viewing position
- Compatible with VESA 75x75 and 100x100 mounting interface
- Cable clips keep cables organized and protected

All installation material is included with the product.