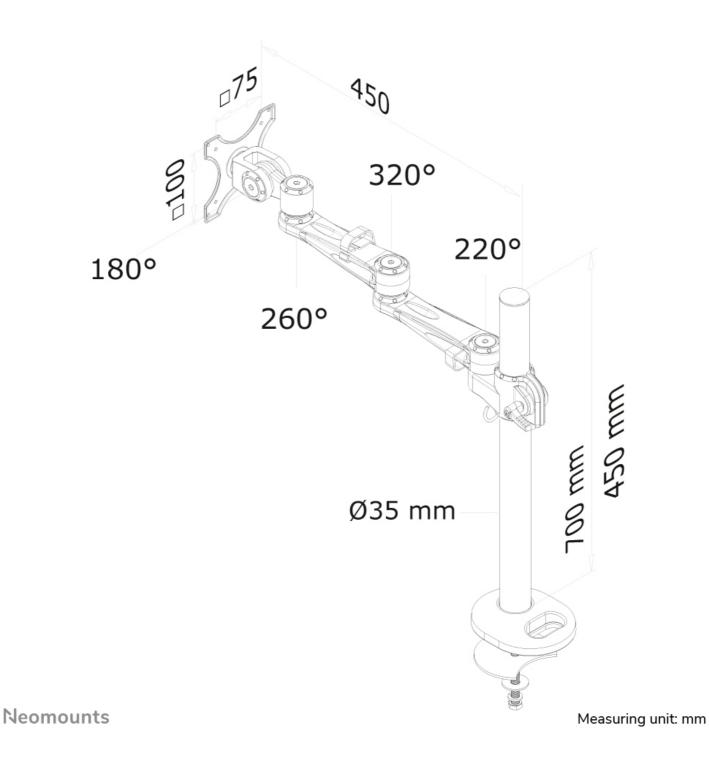

#### GENERAL

| Min. screen size* | 10 inch           |
|-------------------|-------------------|
| Max. screen size* | 30 inch           |
| Min. weight       | 0 kg (per screen) |
| Max. weight       | 10 kg (per screen |
| Screens           | 1                 |
| VESA minimum      | 75x75 mm          |
| VESA maximum      | 100x100 mm        |
| Desk mount        | Grommet           |
|                   |                   |

### FUNCTIONALITY

|                   | Rotate      |
|-------------------|-------------|
|                   | Swivel      |
|                   | Full motion |
| Height adjustment | 0-50 cm     |
| Depth adjustment  | 12-50 cm    |
| Tilt (degrees)    | 180°        |
| Swivel (degrees)  | 360°        |
| Rotate (degrees)  | 360°        |
| Adjustment type   | Manual      |
|                   |             |

Neomounts versatile tilt (180°), rotate (360°) and swivel (360°) technology allows the mount to change to any viewing angle to fully benefit from the capabilities of the flat screen. The mount is manually height adjustable from 0 to 50 centimetres. Depth adjustable from 12 to 50 centimetres. An innovative cable management conceals and routes cables from mount to flat screen. Hide your cables to keep the workplace nice and tidy.

Neomounts FPMA-D935G has three pivot points and is suitable for screens up to 30" (76 cm). The weight capacity of this product is 10 kg. The desk mount is suitable for screens that meet VESA hole pattern 75x75 or 100x100mm. Different hole patterns can be covered using Neomounts VESA adapter plates.