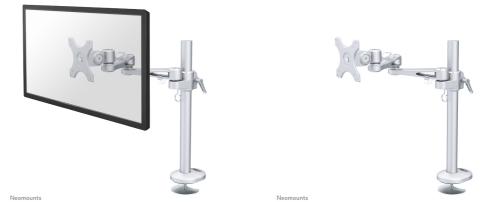

### Neomounts FPMA-D935G Single monitor arm - 10-30" - 0-10 kg - silver

The Neomounts desk mount, model FPMA-D935G is a tilt-, swivel and rotatable desk mount for flat screens up to 30". This mount is a great choice for space saving placement on desks using a grommet mount.

Neomounts versatile tilt (180°), rotate (360°) and swivel (360°) technology allows the mount to change to any viewing angle to fully benefit from the capabilities of the flat screen. The mount is manually height adjustable from 0 to 50 centimetres. Depth adjustable from 12 to 50 centimetres. An innovative cable management conceals and routes cables from mount to flat screen. Hide your cables to keep the workplace nice and tidy.

Neomounts FPMA-D935G has three pivot points and is suitable for screens up to 30" (76 cm). The weight capacity of this product is 10 kg. The desk mount is suitable for screens that meet VESA hole pattern 75x75 or 100x100mm. Different hole patterns can be covered using Neomounts VESA adapter plates.