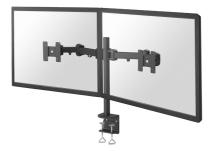

### Neomounts FPMA-D960D Dual monitor arm - 10-27" - 0-8 kg/screen - black

The Neomounts desk mount, model FPMA-D960D is a tilt-, swivel and rotatable desk mount for 2 flat screens up to 27". This mount is a great choice for space saving placement on desks using a desk clamp.

Neomounts FPMA-D960D has three pivot points and is suitable for screens up to 27" (69 cm). The weight capacity of this product is 8 kg each screen. The desk mount is suitable for screens that meet VESA hole pattern 75x75 or 100x100mm. Different hole patterns can be covered using Neomounts VESA adapter plates.