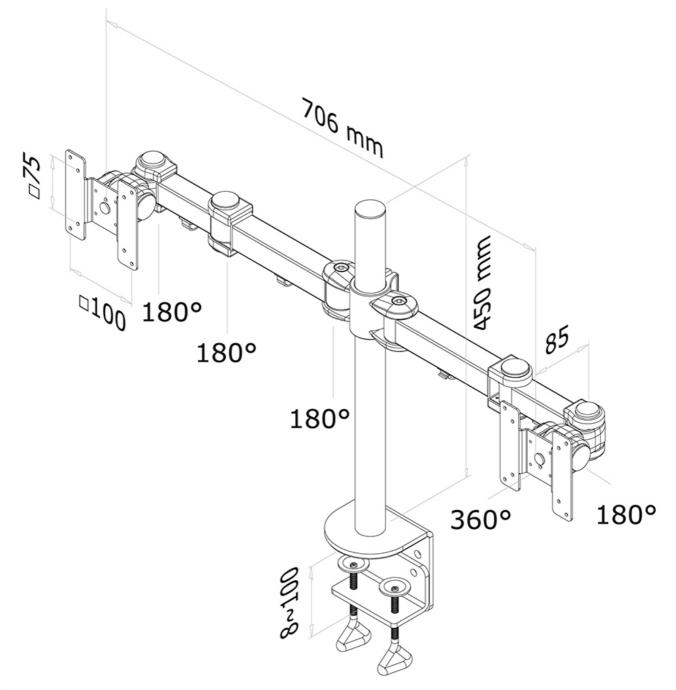

#### FUNCTIONALITY

Туре

| 1,900             |             |
|-------------------|-------------|
|                   | Rotate      |
|                   | Swivel      |
|                   | Full motion |
| Height adjustment | 0-45 cm     |
| Depth adjustment  | 10-43 cm    |
| Tilt (degrees)    | 180°        |
| Swivel (degrees)  | 180°        |
| Rotate (degrees)  | 360°        |
| Adjustment type   | Manual      |
|                   |             |
| NEODMATION        |             |

Neomounts

Neomounts versatile tilt (180°), rotate (360°) and swivel (180°) technology allows the mount to change to any viewing angle to fully benefit from the capabilities of the flat screen. The mount is manually height adjustable from 0 to 45 centimetres. Depth adjustable from 10 to 43 centimetres. An innovative cable management conceals and routes cables from mount to flat screen. Hide your cables to keep the workplace nice and tidy.

Neomounts FPMA-D960D has three pivot points and is suitable for screens up to 27" (69 cm). The weight capacity of this product is 8 kg each screen. The desk mount is suitable for screens that meet VESA hole pattern 75x75 or 100x100mm. Different hole patterns can be covered using Neomounts VESA adapter plates.