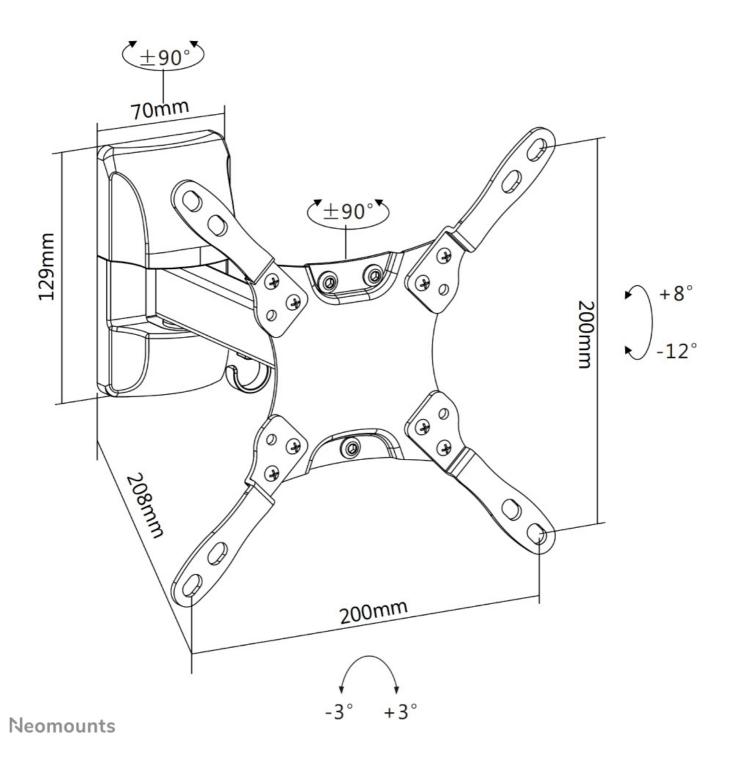

#### **GENERAL**

Min. screen size\* 10 inch
Max. screen size\* 32 inch

Min. weight 0 kg (per screen)

Max. weight 15 kg (per screen)

Screens 1

 VESA minimum
 75x75 mm

 VESA maximum
 200x200 mm

 Distance to wall
 5-21 cm

#### **FUNCTIONALITY**

Type Full motion

Tilt Rotate Swivel

 Tilt (degrees)
 20°

 Swivel (degrees)
 180°

 Rotate (degrees)
 6°

 Pivot points
 2

 Adjustment type
 None

Neomounts Select's? tilt (20°) and swivel (180°) technology allows the mount to change to any viewing angle to fully benefit from the capabilities of the flat screen. The mount is easily depth adjustable from 5 to 21 centimetres.

Neomounts Select NM-W115BLACK has 2 pivot points and is suitable for screens up to 32" (80 cm). The weight capacity of this product is 15 kg. The wall mount is suitable for screens that meet VESA hole pattern 75x75 up to 200x200mm. Different hole patterns can be covered using Neomounts Select VESA adapter plates.