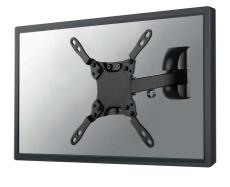

# Neomounts Select TV/Monitor Wall Mount (2 pivots & tiltable) for 10"-32" Screen - Black

The Neomounts Select wall mount, model NM-W115BLACK is a tilt- and swivel wall mount for flat screens up to 32". This mount is a great choice when you want the ultimate viewing flexibility with your flat screen. Effortless pull the display out from the wall, position it in almost any direction, turn it around corners and then smoothly return it to the wall when finished.

Neomounts Select's? tilt (20°) and swivel (180°) technology allows the mount to change to any viewing angle to fully benefit from the capabilities of the flat screen. The mount is easily depth adjustable from 5 to 21 centimetres.

Neomounts Select NM-W115BLACK has 2 pivot points and is suitable for screens up to 32" (80 cm). The weight capacity of this product is 15 kg. The wall mount is suitable for screens that meet VESA hole pattern 75x75 up to 200x200mm. Different hole patterns can be covered using Neomounts Select VESA adapter plates.