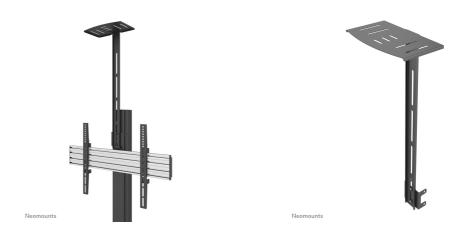

Neomounts NMPRO-CAMSHELF Multimedia holder - max 2 kg - suitable for NMPRO-M1/M12/M21/M22/M32, NMPRO-S1/S12/S21/S22/S32 - black

The Neomounts Pro NMPRO-CAMSHELF is a camera-shelf for the Neomounts Pro NMPRO-M trolley and NMPRO-S floor stand.

The NMPRO-CAMSHELF has a width of 25 cm, a depth of 14,5 cm and a height of 65,4 cm. The weight capacity of the shelf is 2 kg.

All installation material is included with the product. Warranty: 5 year.