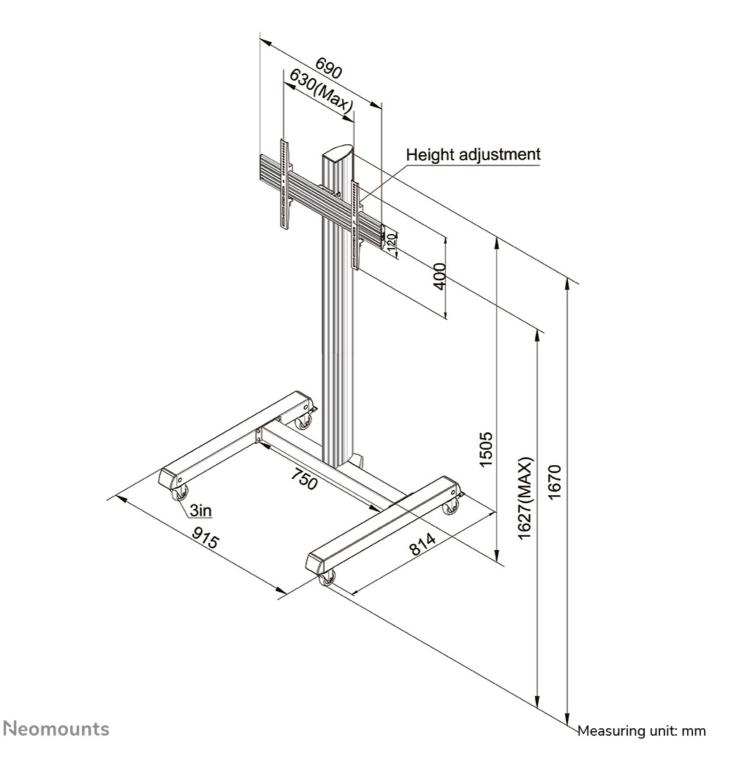

#### **FUNCTIONALITY**

Type Fixed
Height adjustment 167 cm
Width adjustment 91 cm
Depth adjustment 82 cm
Adjustment type Manual