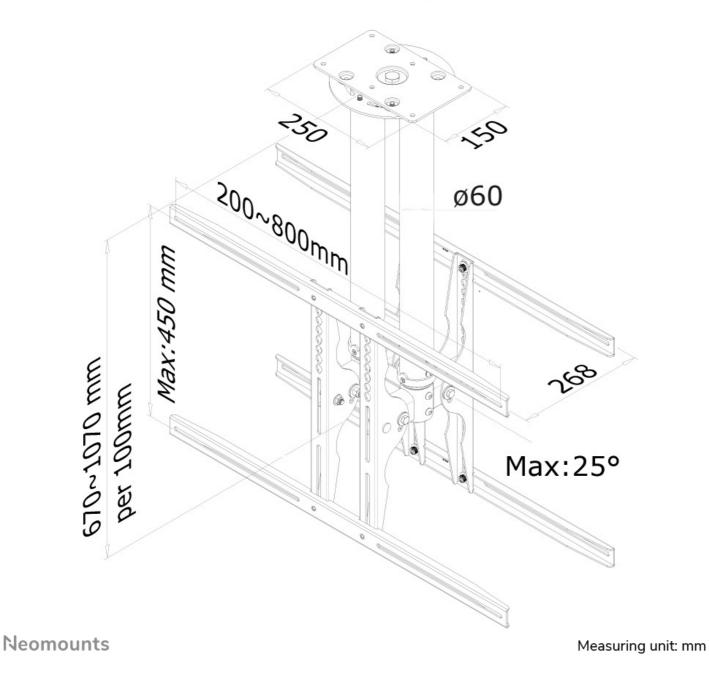

#### GENERAL

| Min. screen size* | 37 inch            |
|-------------------|--------------------|
| Max. screen size* | 75 inch            |
| Min. weight       | 0 kg (per screen)  |
| Max. weight       | 50 kg (per screen) |
| Screens           | 2                  |
| VESA minimum      | 200x200 mm         |
| VESA maximum      | 800x450 mm         |
|                   |                    |

#### FUNCTIONALITY

| Туре              | Tilt        |
|-------------------|-------------|
|                   | Swivel      |
|                   | Full motion |
| Height adjustment | 67-107 cm   |
| Tilt (degrees)    | 25°         |
| Swivel (degrees)  | 60°         |
| Adjustment type   | Manual      |
|                   |             |
| INFORMATION       |             |

Neomounts PLASMA-C100D has one pivot point and is suitable for screens up to 75" (191 cm). The weight capacity of this product is 100 kg. The ceiling mount is suitable for screens that meetVESA hole pattern 200x200 to 800x450mm. Different hole patterns can be covered using Neomounts VESA adapter plates.