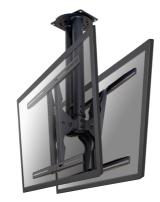

### Neomounts PLASMA-C100D Monitor/TV mount ceiling 2 screens - 37-75" - max 50 kg/screen - VESA 200x200-800x450 - h 67-107 cm - black

Neomounts

The Neomounts ceiling mount, model PLASMA-C100D is a dual-sided tilt- and swivel ceiling mount for flat screens up to 75" (191 cm). This mount is a great choice for space saving placement or when wall mounting and floor placement is not an option.

Neomounts versatile tilt (25°) and swivel (60°) technology allows the mount to change to any viewing angle to fully benefit from the capabilities of the flat screen. The support is easily height adjustable from 67 to 107 centimetres. If different heights are needed extension poles are available. An innovative cable management conceals and routes cables from ceiling to TV. Hide your cables in the column to keep it nice and tidy.

Neomounts PLASMA-C100D has one pivot point and is suitable for screens up to 75" (191 cm). The weight capacity of this product is 100 kg. The ceiling mount is suitable for screens that meetVESA hole pattern 200x200 to 800x450mm. Different hole patterns can be covered using Neomounts VESA adapter plates.