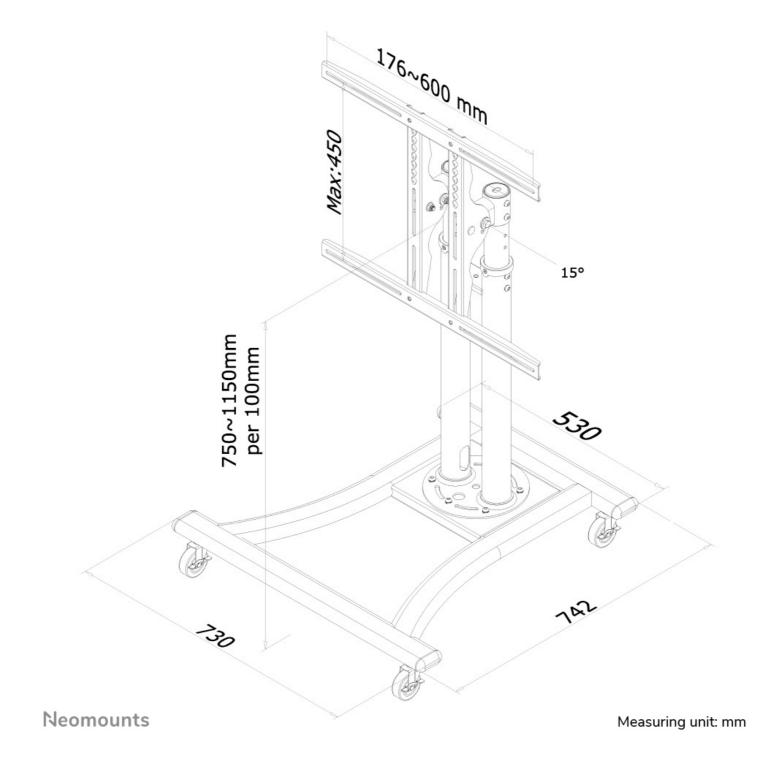

#### GENERAL

| Min. screen size* | 42 inch            |
|-------------------|--------------------|
| Max. screen size* | 70 inch            |
| Min. weight       | 0 kg (per screen)  |
| Max. weight       | 50 kg (per screen) |
| Screens           | 1                  |
| VESA minimum      | 200x200 mm         |
| VESA maximum      | 600x450 mm         |
|                   |                    |

Tilt

15°

Manual

80-120 cm

Neomounts versatile tilt (15°) technology allows the mount to change to any viewing angle to fully benefit from the capabilities of the flat screen. The mount is manually height adjustable from 80 to 120 centimetres. An innovative cable management conceals and routes cables from mount to flat screen. Hide your cables to keep the stand nice and tidy.

Neomounts PLASMA-M1200 has one pivot point and is suitable for screens up to 70" (178 cm). The weight capacity of this product is 50 kg each screen. The stand is suitable for screens that meet VESA hole pattern 200x200 to 600x450mm. Different hole patterns can be covered using Neomounts VESA adapter plates. Speedy assembly and installation.