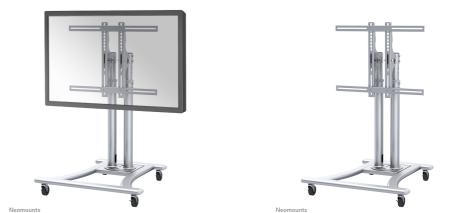

**NEOMOUNTS PLASMA-M1200 TV TROLLEY** 

Neomounts PLASMA-M1200 TV trolley - 42-70" - max 50 kg - manual h 80-120 cm - VESA 200x200-600x450 - silver

The Neomounts floor stand, model PLASMA-M1200 is a mobile floor stand for flat screens up to 70" (178 cm). This mobile stand is a great choice for space saving placement or when wall-, ceiling mounting or desk placement is not an option. This cart stretches your investment by serving a variety of projection needs by sharing a large display over multiple rooms. Get optimal positioning for both standing and seated audiences, in any application, in any part of your location.

Neomounts' floor stand, PLASMA-M1200 holds your TV and even hides your cables. Additional shelf available (PLASMA-ME-SHELF) to hold AV equipment. The trolley features four solid castor wheels, of which the two front wheels are equipped with a brake. The casters allow the stand to move it to where you need it. Easily roll this cart through doorways and over thresholds.