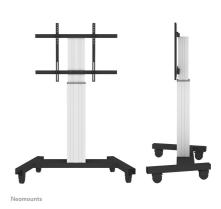

Neomounts PLASMA-M2250SILVER TV trolley - 42-100" - max 130 kg - motorised h 120-170 cm - VESA 200x200-800x600 - lockable (excl. lock) - silver

With the Neomounts PLASMA-M2250SILVER automatic height adjustable floor stand you place a large format flat screen on the floor. Get optimal positioning for both standing and seated audiences, in any application, in any part of your location. Perfect to use in a class room, boardroom, presentation room or public entrance.

The Neomounts PLASMA-M2250SILVER column comes in a silver color and is a great choice for space saving placement or when wall-, ceiling mounting or desk placement is not an option. The trolley features four solid castor wheels, of which the two front wheels are equipped with a brake.