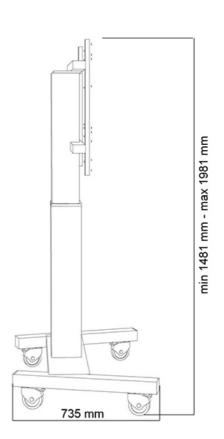

#### **FUNCTIONALITY**

Type Fixed
Height adjustment 120-170 cm

Lockable - Padlock not

included

Width 103,5 cm
Depth 73,5 cm
Adjustment type Motorised

Easily roll this cart over doorways and thresholds with to the high quality wheels. The mobile electric floor lift is automatically height adjustable over a height of 50 cm with a remote control. From the floor to the center the distance of the screen is variable from 120 cm to 170 cm.