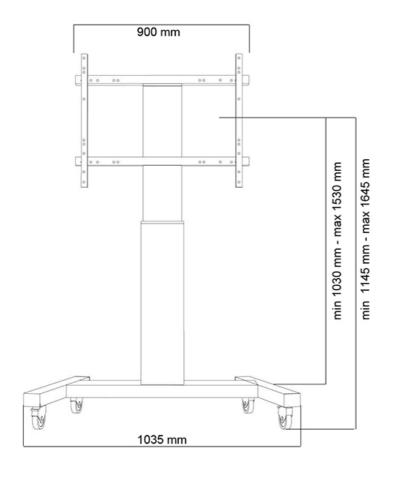

#### **FUNCTIONALITY**

Type Fixed
Height adjustment 120-170 cm

Lockable - Padlock not

included

Width 103,5 cm
Depth 73,5 cm
Adjustment type Motorised

Easily roll this cart over doorways and thresholds with to the high quality wheels. The mobile electric floor lift is automatically height adjustable over a height of 50 cm with a remote control. From the floor to the center the distance of the screen is variable from 120 cm to 170 cm.