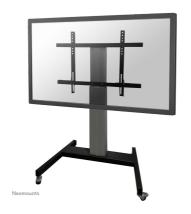

Neomounts PLASMA-M2250SILVER TV trolley - 42-100" - max 130 kg - motorised h 120-170 cm - VESA 200x200-800x600 - lockable (excl. lock) - silver

With the Neomounts PLASMA-M2250SILVER automatic height adjustable floor stand you place a large format flat screen on the floor. Get optimal positioning for both standing and seated audiences, in any application, in any part of your location. Perfect to use in a class room, boardroom, presentation room or public entrance.

The PLASMA-M2250SILVER is suited for screens between 42"-100" and has a load capacity of 130 kg. The trolley is suitable for screens with a VESA hole pattern of 200x200 to 800x600 mm. Cables can be guided at the back of the mount.

The Neomounts PLASMA-M2250SILVER column comes in a silver color and is a great choice for space saving placement or when wall-, ceiling mounting or desk placement is not an option. The trolley features four solid castor wheels, of which the two front wheels are equipped with a brake.