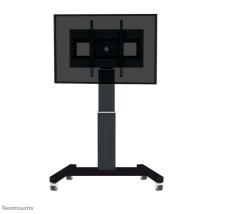

With the Neomounts PLASMA-M2500BLACK automatic height adjustable floor stand you place a large format flat screen on the floor. Get optimal positioning for both standing and seated audiences, in any application, in any part of your location. Perfect to use in a class room, boardroom, presentation room or public entrance.

The PLASMA-M2500BLACK is suited for screens between 42-100" and has a load capacity of 150 kg. The trolley is suitable for screens with a VESA hole pattern of 300x200 to 600x800 mm. Behind the screen is a 6 cm deep space available to mount a media player or mini-computer. Cables can be guided at the back of the mount.

Easily roll this cart over doorways and thresholds with to the high quality wheels. The mobile electric floor lift is automatically height adjustable over a height of 50 cm with a remote control. From the floor to the center the distance of the screen is variable from 111 to 161 cm. The trolley features four solid castor wheels, of which the two front wheels are equipped with a brake.

The Neomounts PLASMA-M2500BLACK comes in a black RAL 9005 color and is a great choice for space saving placement or when wall-, ceiling mounting or desk placement is not an option.

All installation material is included with the product.