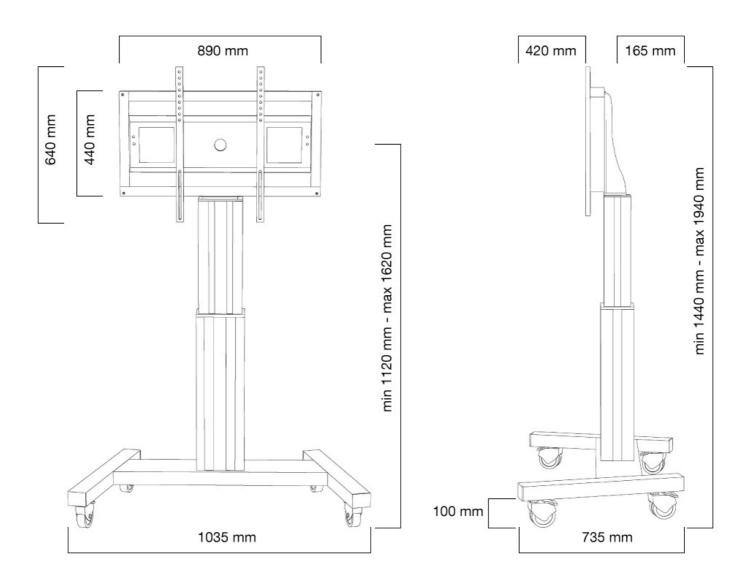

#### **GENERAL**

Min. screen size\* 42 inch
Max. screen size\* 100 inch

Max. weight 150 kg (per screen)

Screens 1

VESA minimum 300x200 mm VESA maximum 800x600 mm

#### **FUNCTIONALITY**

Height adjustment 111-161 cm

Lockable - Padlock not

included

Width 104 cm
Depth 74 cm
Adjustment type Motorised

The PLASMA-M2500BLACK is suited for screens between 42-100" and has a load capacity of 150 kg. The trolley is suitable for screens with a VESA hole pattern of 300x200 to 600x800 mm. Behind the screen is a 6 cm deep space available to mount a media player or mini-computer. Cables can be guided at the back of the mount.

Easily roll this cart over doorways and thresholds with to the high quality wheels. The mobile electric floor lift is automatically height adjustable over a height of 50 cm with a remote control. From the floor to the center the distance of the screen is variable from 111 to 161 cm. The trolley features four solid castor wheels, of which the two front wheels are equipped with a brake.