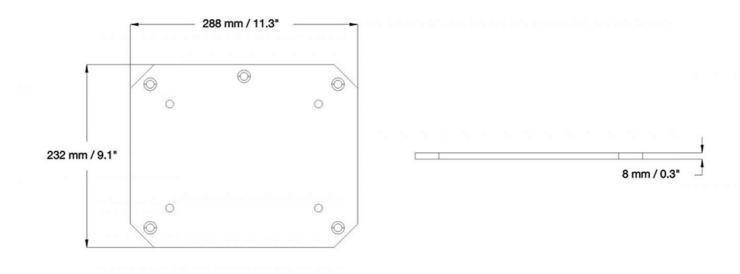

Neomounts PLASMA-M2SFPLATE Floor plate - bolt-down - suitable for PLASMA-M2250/W2250/M2500/W2500BLACK/SILVER - silver

The Neomounts PLASMA-M2SFPLATE is a fixed floor plate for the PLASMA-M2250-, PLASMA-M2500-, PLASMA-W2250- & PLASMA-W2500-series electric height adjustable trolleys and floor stands.

The floor plate must be fixated to the floor with a so called bolt-down system. In combination with one of the series, the floor plate can be used as a stand alone or be placed very closely against the wall.