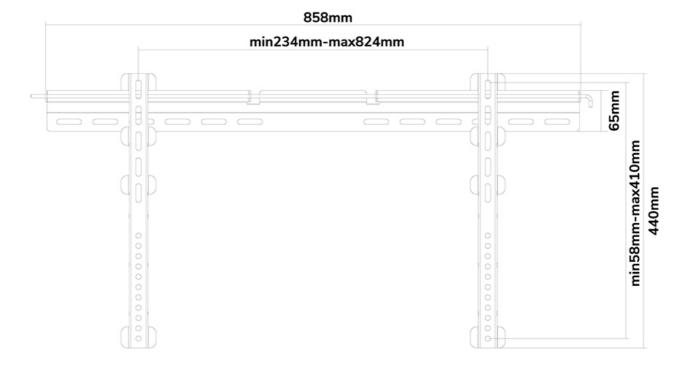

#### **GENERAL**

Min. screen size\* 37 inch
Max. screen size\* 75 inch

Max. weight 50 kg (per screen)

Screens

VESA minimum 200x200 mm
VESA maximum 800x400 mm
Distance to wall 1,9 cm

Neomounts PLASMA-W065 is suitable for screens up to 75" (191 cm). The weight capacity of this product is 50 kg each screen. The wall mount is suitable for screens that meet VESA hole pattern 200x200 to 800x400mm.