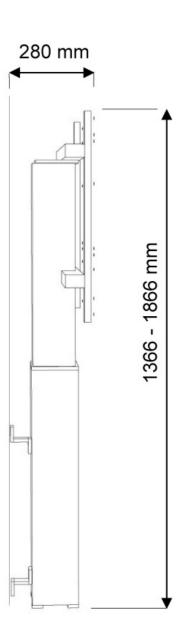

#### **FUNCTIONALITY**

Type Fixed
Height adjustment 105-155 cm
Width adjustment 90 cm

Lockable - Padlock not

included

Adjustment type Motorised

The PLASMA-W2250SILVER is suited for screens between 42"-100" and has a load capacity of 130 kg. The mount is suitable for screens with a VESA hole pattern of 200x200 to 800x600 mm.

The mobile electric floor lift is automatically height adjustable over a height of 50 cm with a remote control. From the floor to the center the distance of the screen is variable from 105-155 cm. The position can be perfectly leveled with four adjustable feet under the central column.