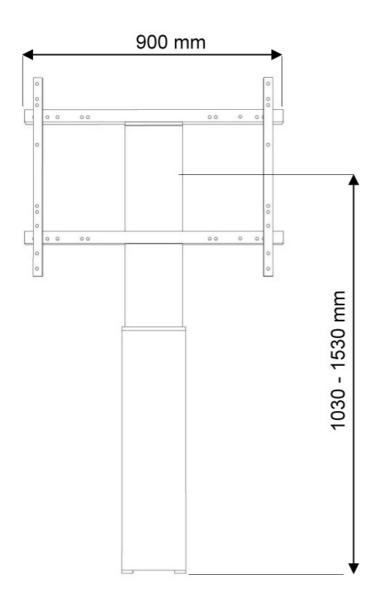

#### **FUNCTIONALITY**

Type Fixed
Height adjustment 105-155 cm
Width adjustment 90 cm

Lockable - Padlock not

included

Adjustment type Motorised

The PLASMA-W2250SILVER is suited for screens between 42"-100" and has a load capacity of 130 kg. The mount is suitable for screens with a VESA hole pattern of 200x200 to 800x600 mm.

The mobile electric floor lift is automatically height adjustable over a height of 50 cm with a remote control. From the floor to the center the distance of the screen is variable from 105-155 cm. The position can be perfectly leveled with four adjustable feet under the central column.