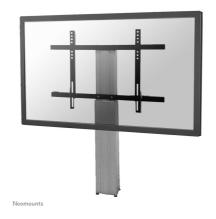

With the Neomounts PLASMA-W2250SILVER automatic height adjustable floor stand you place a large format flat screen on the floor and anchor it to the wall with the included wall mounts (7 cm distance). Get optimal positioning for both standing and seated audiences, in any application, in any part of your location. Perfect to use in a class room, boardroom, presentation room or public entrance.

The PLASMA-W2250SILVER is suited for screens between 42"-100" and has a load capacity of 130 kg. The mount is suitable for screens with a VESA hole pattern of 200x200 to 800x600 mm.

The mobile electric floor lift is automatically height adjustable over a height of 50 cm with a remote control. From the floor to the center the distance of the screen is variable from 105-155 cm. The position can be perfectly leveled with four adjustable feet under the central column.