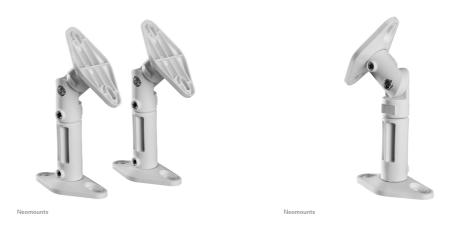

# Neomounts SPEAKER-W100 Full motion speaker holder - max 3.5 kg - full motion - universal - white

The Neomounts speaker mount, SPEAKER-W100 is a set of two speaker mounts to mount two speakers to any wall or ceiling. This mount is a great choice for space saving placement on ceilings or walls.

Neomounts' tilt (180°), rotate (360°) and swivel (360°) technology allows the mount to change to any angle to fully benefit from the capabilities of the speaker. The mount is manually adjustable in height and depth.

Neomounts SPEAKER-W100 has four pivot points and is suitable for speakers up to 3,5 kilo. The brackets are easy to change from wall- to ceiling bracket.

All installation material is included with the product.