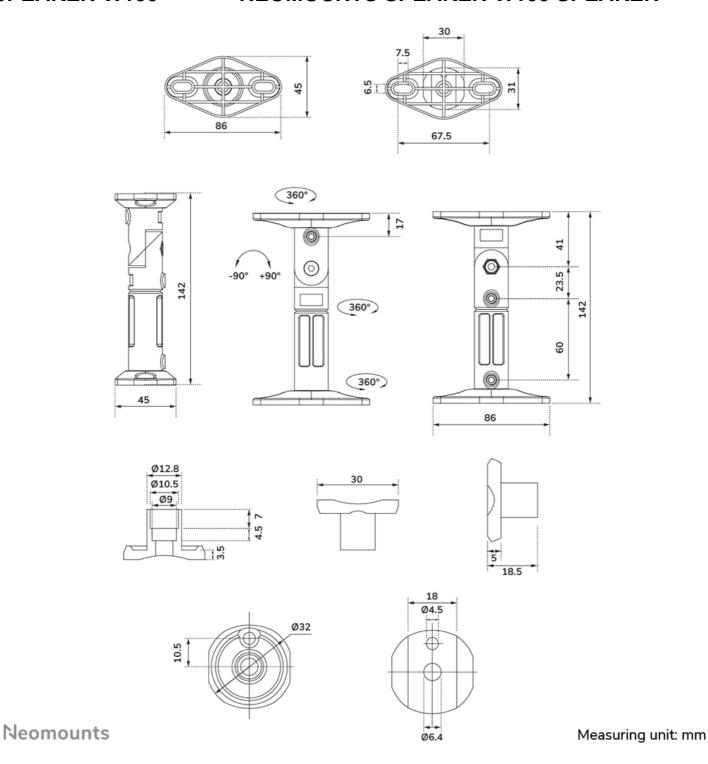

#### **GENERAL**

 $\begin{array}{ll} \mbox{Min. weight} & \mbox{0 kg (per screen)} \\ \mbox{Max. weight} & \mbox{3.5 kg (per screen)} \end{array}$ 

Distance to wall 14 cm

#### **FUNCTIONALITY**

Type Full motion

Tilt Rotate Swivel

Width adjustment 8.6 cm
Tilt (degrees) 180°
Swivel (degrees) 180°
Rotate (degrees) 360°
Adjustment type None

#### INFORMATION

Color Black
Main material Plastic
Warranty 5 year

EAN code 8717371441104

\*Please note: The inch sizes stated are just an indication, combined with the weight and VESA sizes. The maximum weight and VESA size are absolute restrictions for the products and should not be exceeded.